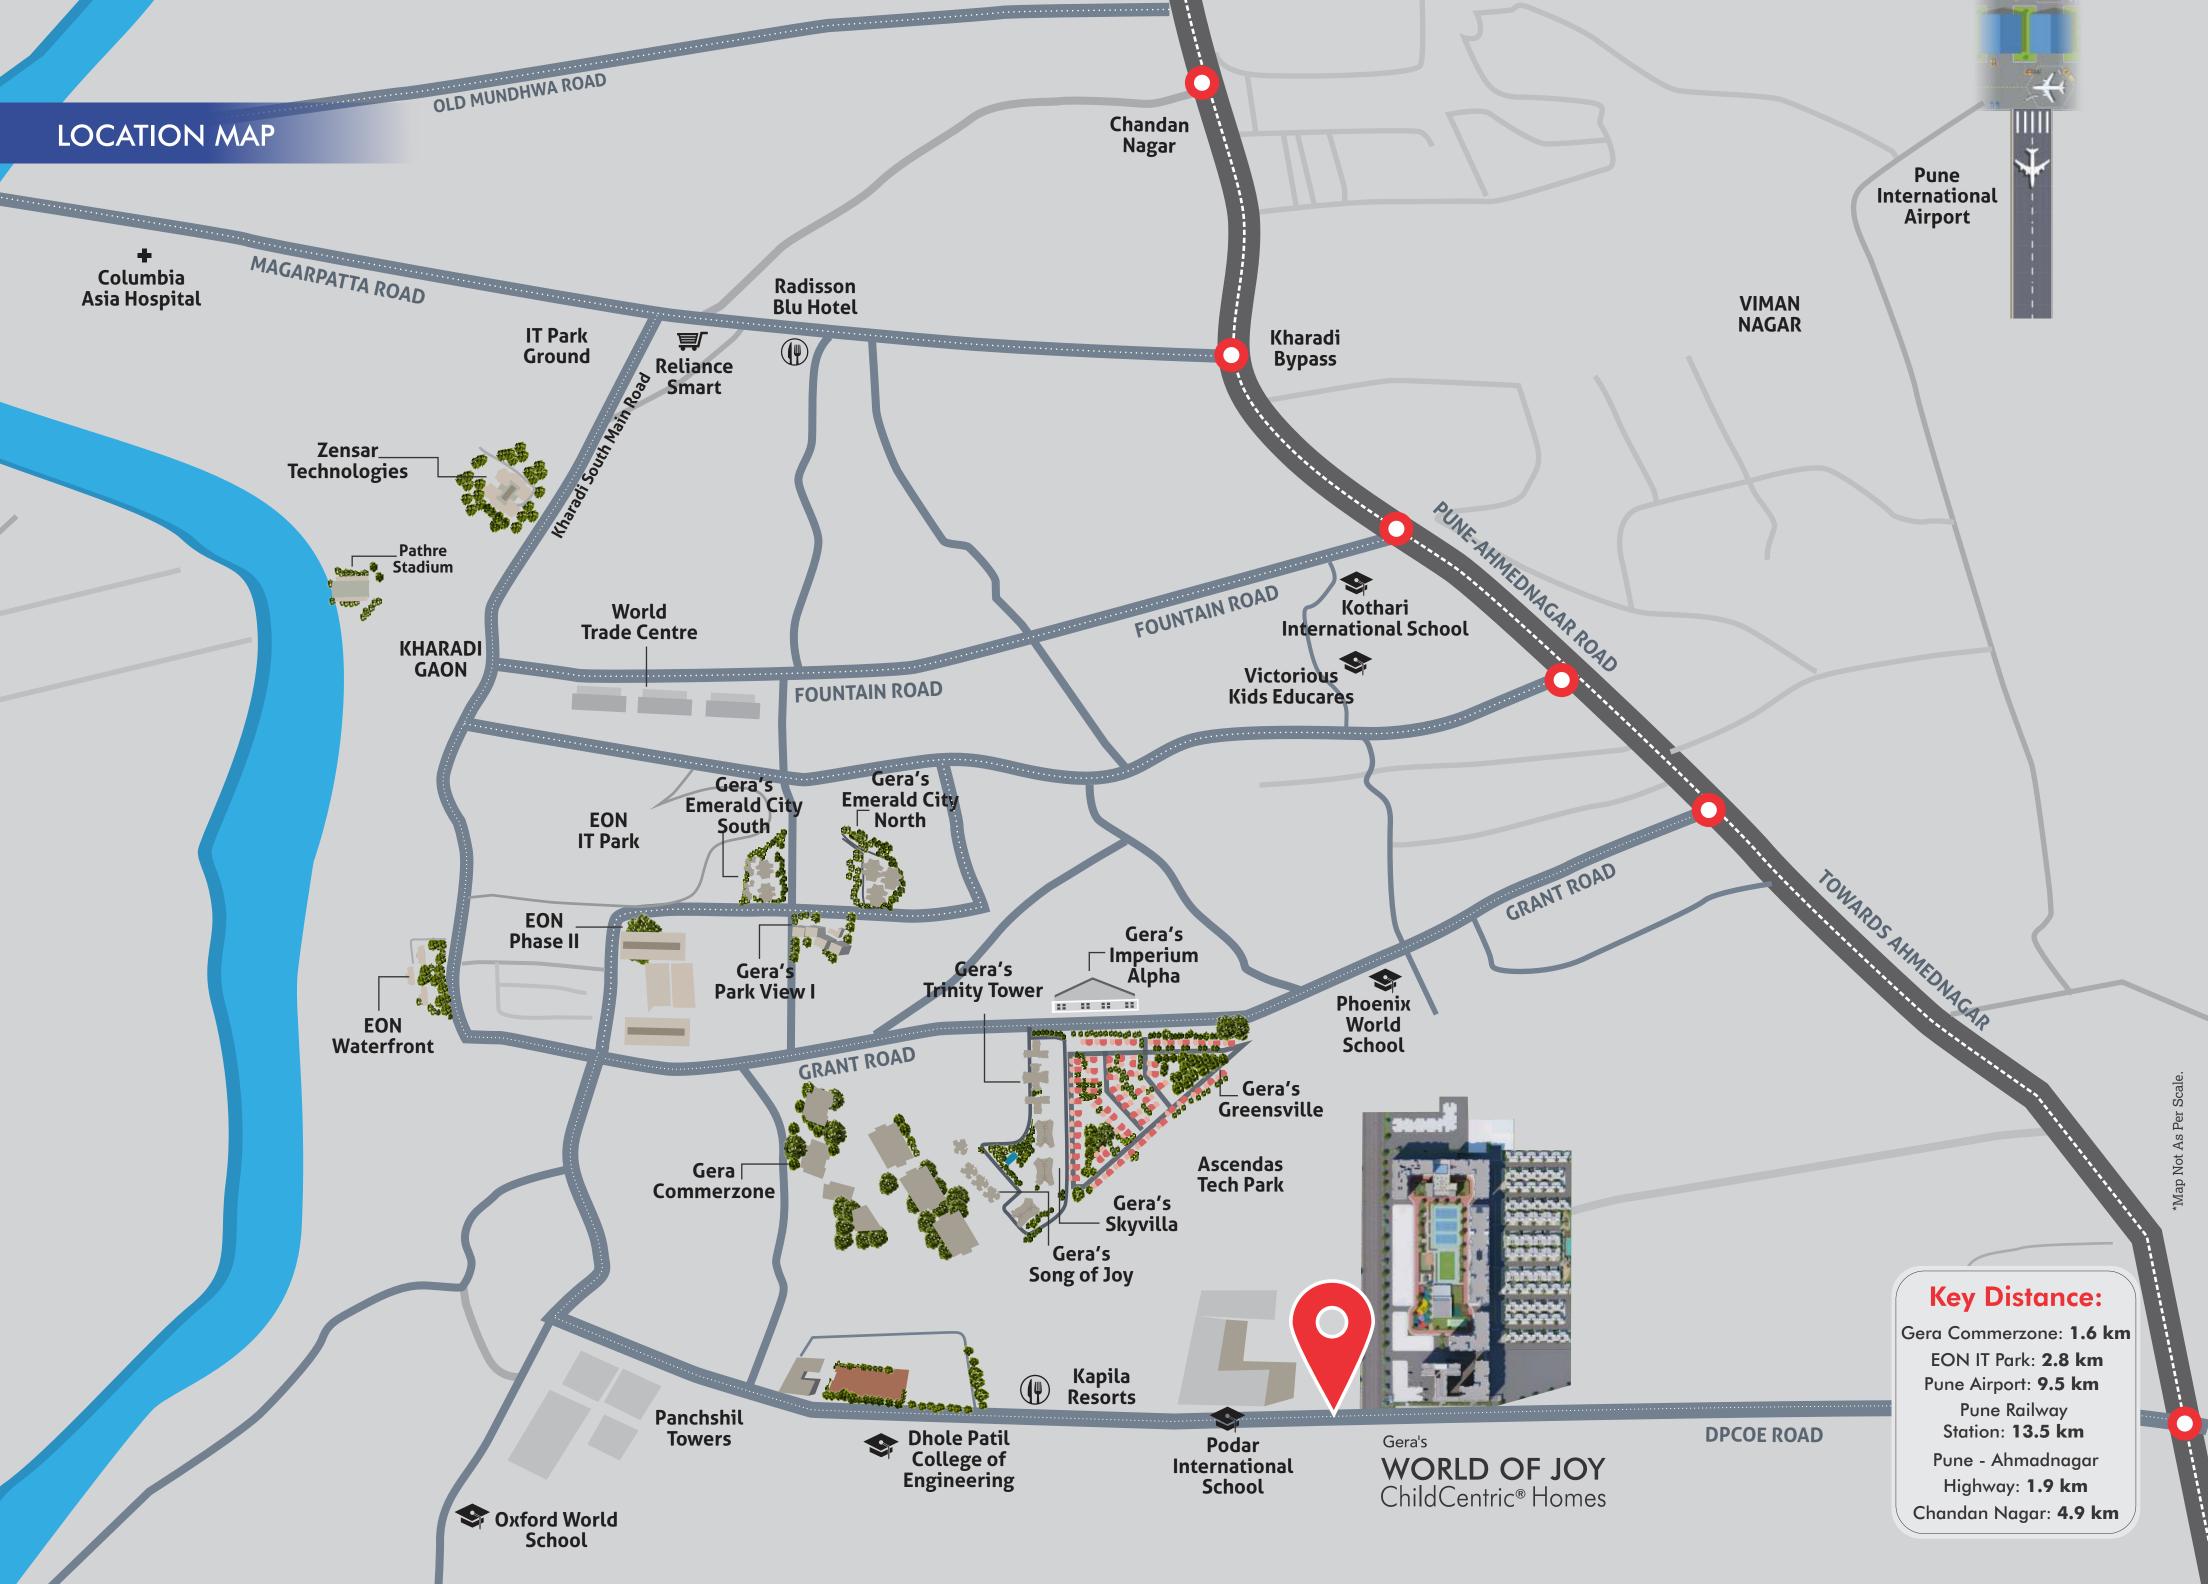

SCOVER WHAT THEY LOVE.

Spread over 20 sprawling acres, Gera's World of Joy lives up to its name. Imagine 3 acres of open green spaces, a recreational zone spread over 6700 sq. mtr. and countless corners to learn, grow and spend quality time with the family. And that's just the beginning of the story. Gera's World of Joy is a world like no other. It has everything you can dream of and then some. ChildCentric® Homes with celebrity led learning academies for sports, performing arts and more where children can discover their inner spark. Residences equipped with Google Home Automation to obey every command. A temperature controlled swimming pool, a rock climbing wall and a skating rink, among other leisure options, because you shouldn't have to get away from home for the fun to begin.













### WHEN SOMEONE SAYS 'LET'S MEET AT THE CLUBHOUSE', DON'T FORGET TO ASK WHICH ONE.

The clubhouse inevitably becomes every resident's home away from home. Which is why we thought it's wise to have more than one place that people can call their favourite haunt. We did say the joys keep doubling up. So what's in store for you? Exclusive access to all the leisure options out here. Here's a little glimpse.

#### **CENTRAL ARENA:**

3 tennis courts | 1 futsal court | Net Cricket

Kids play areas | Toddlers play area | Party lawn

Pool with kids pool | Jogging track

Kids' Cycling track | Senior citizen area

Accupressure pathway

#### **EVOLVE: CLUBHOUSE**

Indoor temperature-controlled infinity edge half-size Olympic pool

3 badminton courts | Lounge | Game zone

Half-basketball court |