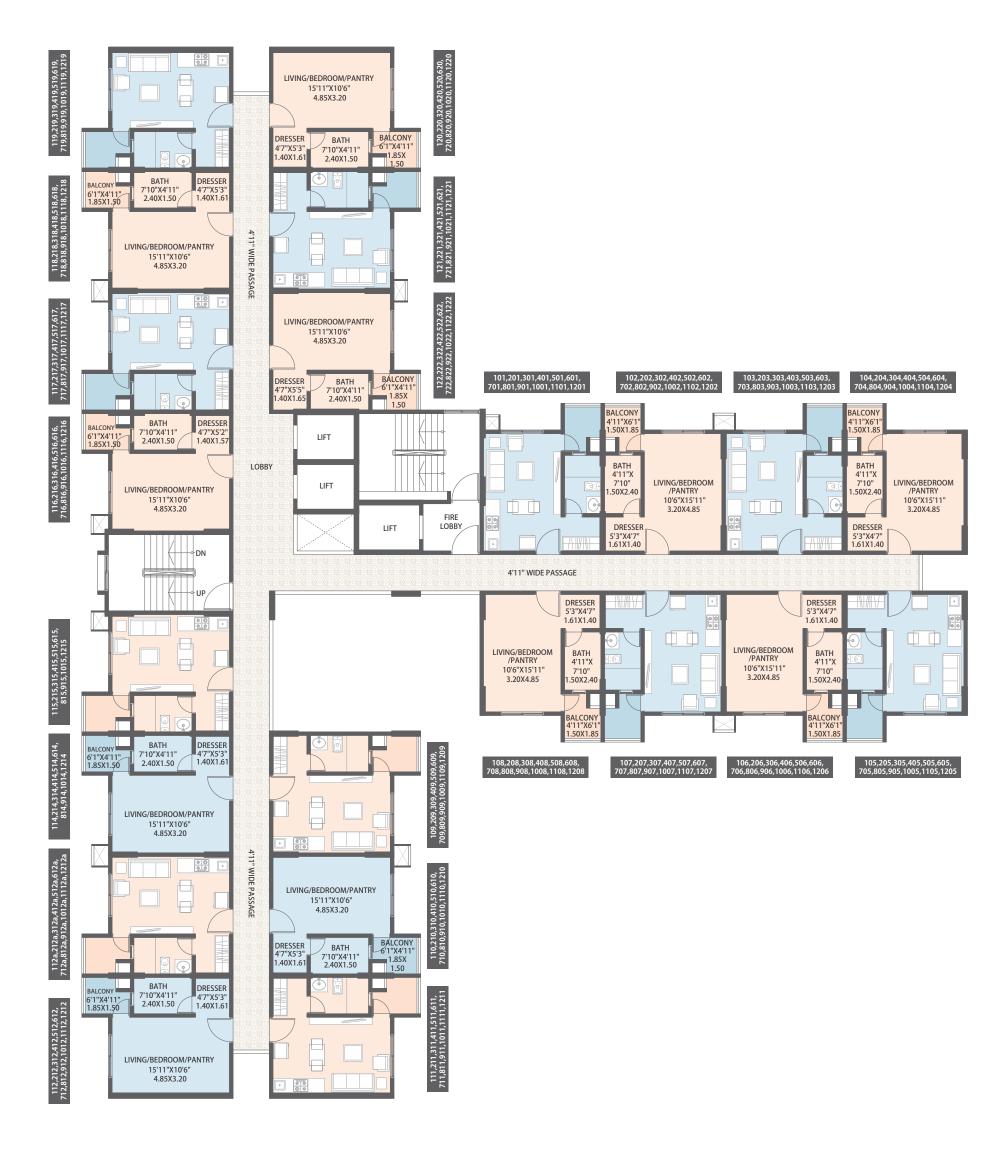

Table Tennis Room

Pool table room

Skating Rink

Open Gym

**Tower - G**Typical 1<sup>st</sup> to 6<sup>th</sup> & 8<sup>th</sup> to 12<sup>th</sup> Floor Plan

**RERA Typology: ST** 

**Tower - G**Typical Unit Plan - Studio Apartment