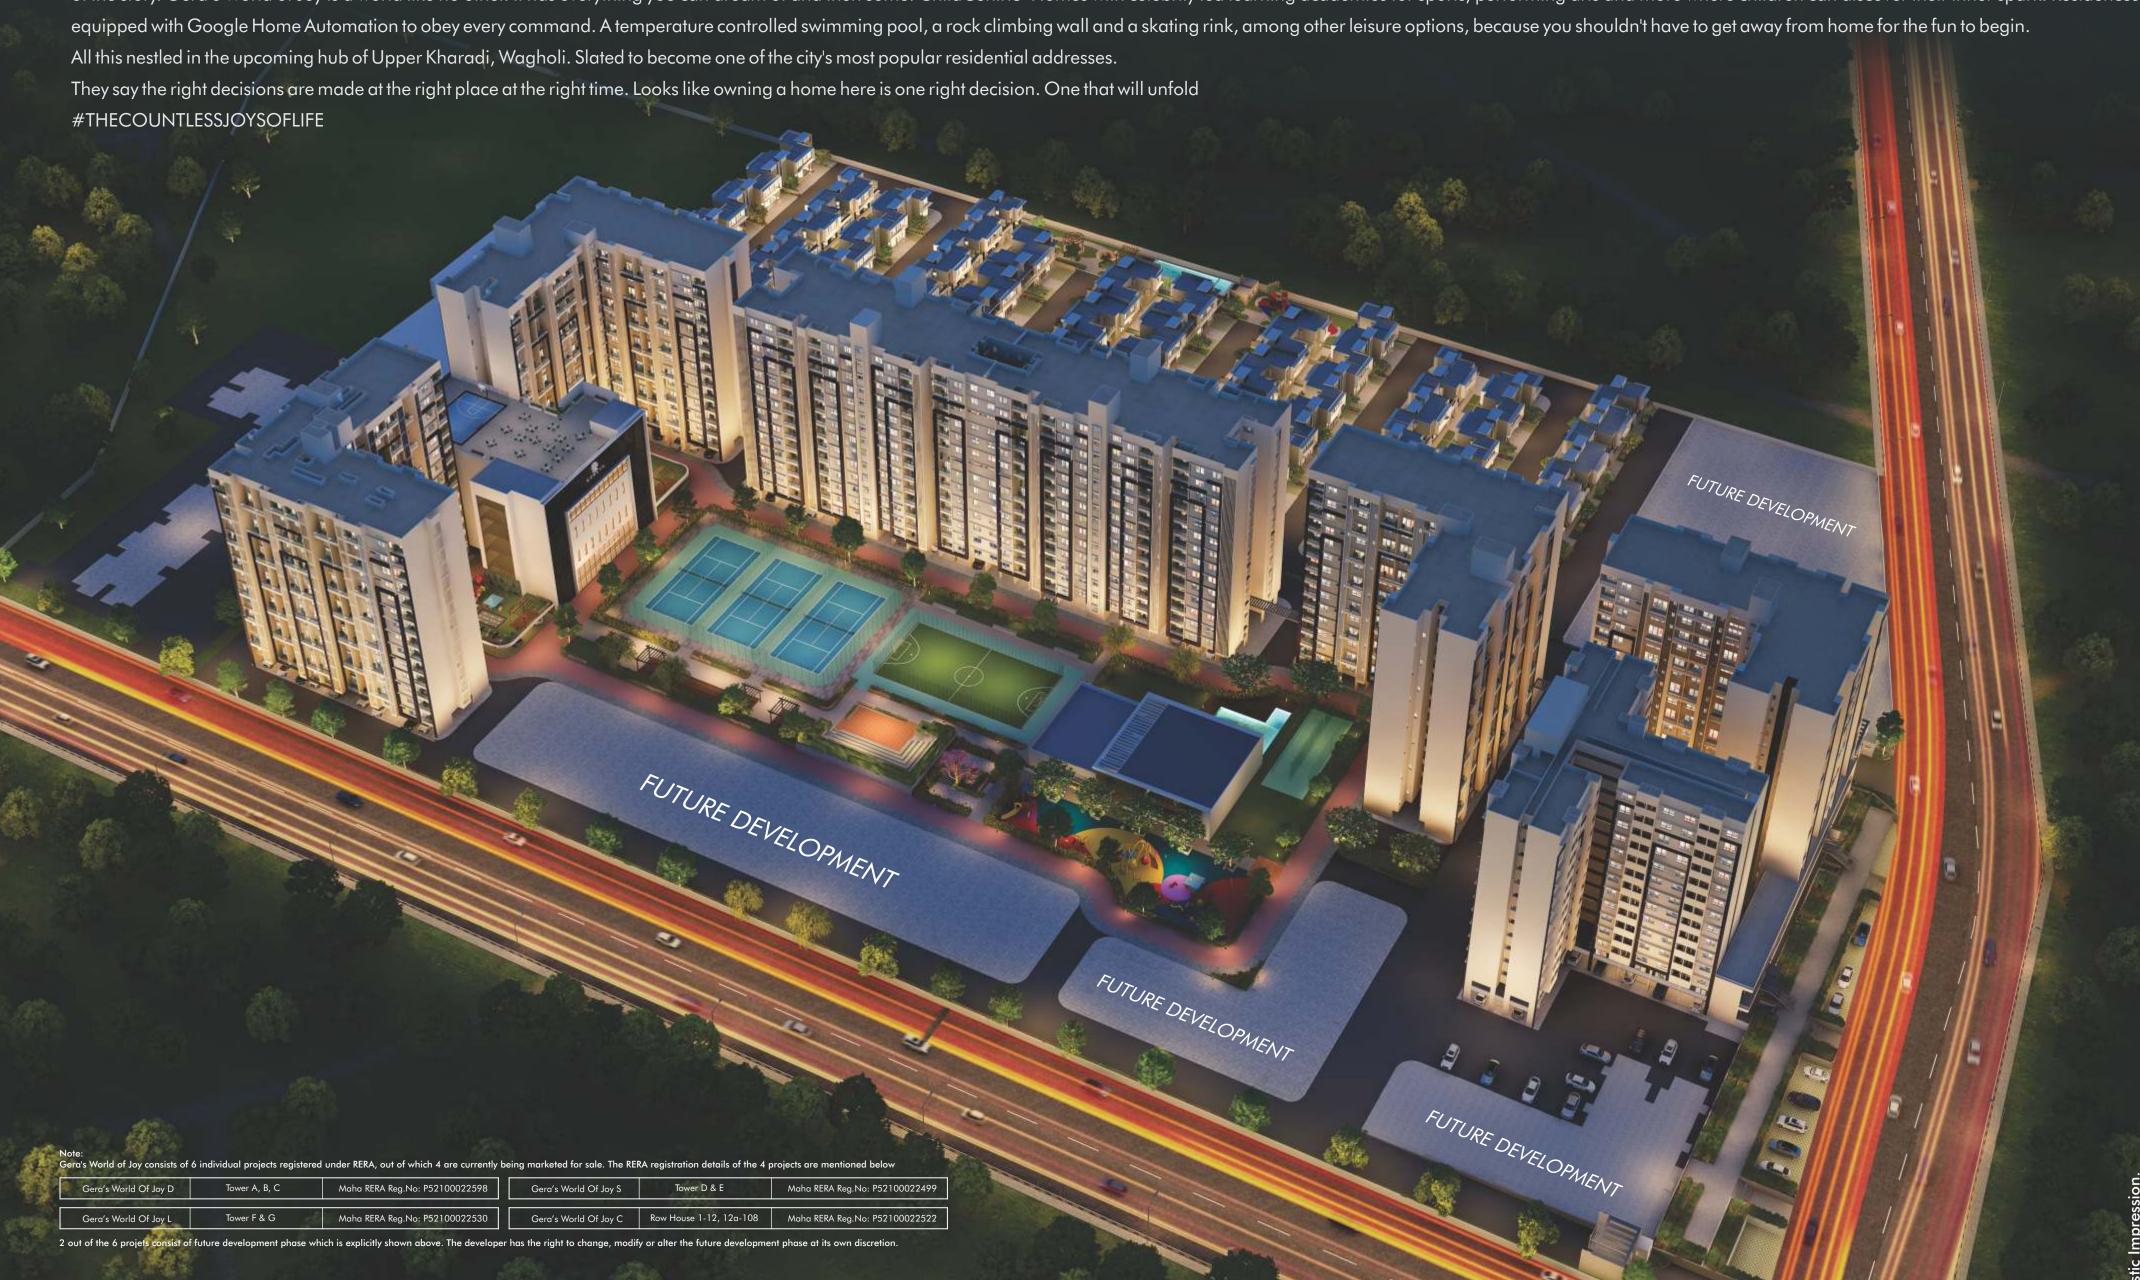

#### WELCOME TO A WORLD BUILT TO HELP YOUR CHILD EXPLORE, EXPERIENCE AND DISCOVER WHAT THEY LOVE.

Spread over 20 sprawling acres, Gera's World of Joy lives up to its name. Imagine 3 acres of open green spaces, a recreational zone spread over 6700 sq. mtr. and countless corners to learn, grow and spend quality time with the family. And that's just the beginning of the story. Gera's World of Joy is a world like no other. It has everything you can dream of and then some. ChildCentric® Homes with celebrity led learning academies for sports, performing arts and more where children can discover their inner spark. Residences equipped with Google Home Automation to obey every command. A temperature controlled swimming pool, a rock climbing wall and a skating rink, among other leisure options, because you shouldn't have to get away from home for the fun to begin.

### WHEN SOMEONE SAYS 'LET'S MEET AT THE CLUBHOUSE', DON'T FORGET TO ASK WHICH ONE.

The clubhouse inevitably becomes every resident's home away from home. Which is why we thought it's wise to have more than one place that people can call their favourite haunt. We did say the joys keep doubling up. So what's in store for you? Exclusive access to all the leisure options out here. Here's a little glimpse.