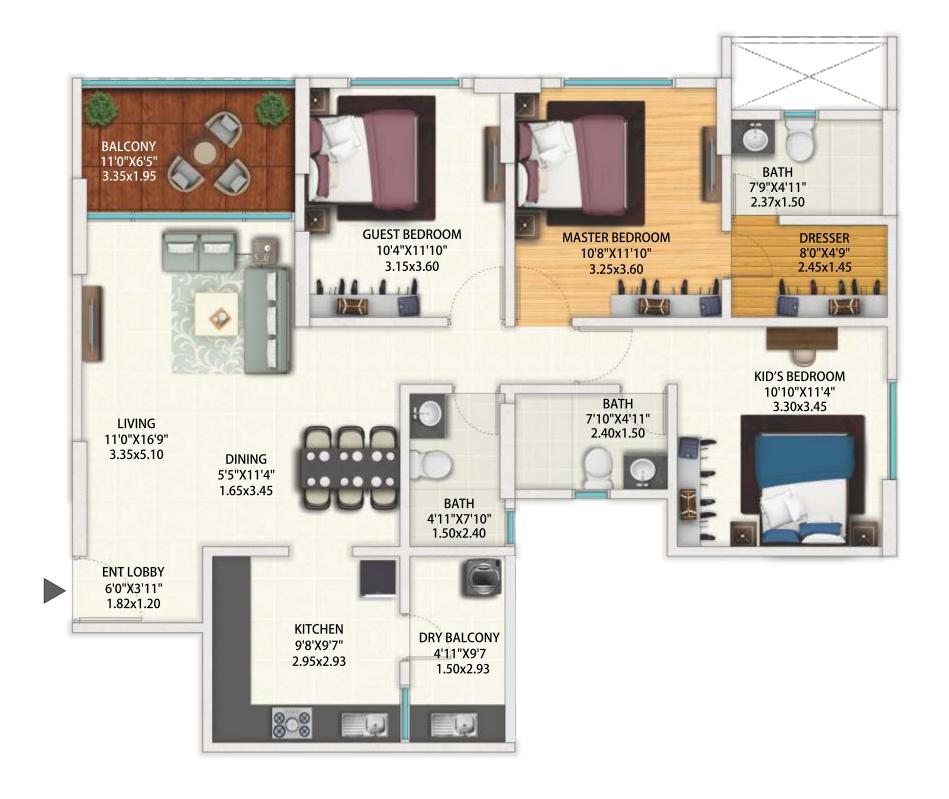

# **Typical Unit Plans**

# Typical Unit Plan - 2 Bedroom Grand

|                  | Carpet area<br>(as per RERA) | Usable area of balcony | Usable area of private terrace* | Usable area of utility | Proportionate<br>share in common<br>general areas |
|------------------|------------------------------|------------------------|---------------------------------|------------------------|---------------------------------------------------|
| Area in Sq. mtrs | 58.93                        | 4.73                   | NA                              | 1.85                   | 22.93                                             |
| Area in Sq. ft.  | 634.32                       | 50.91                  | NA                              | 19.91                  | 246.80                                            |