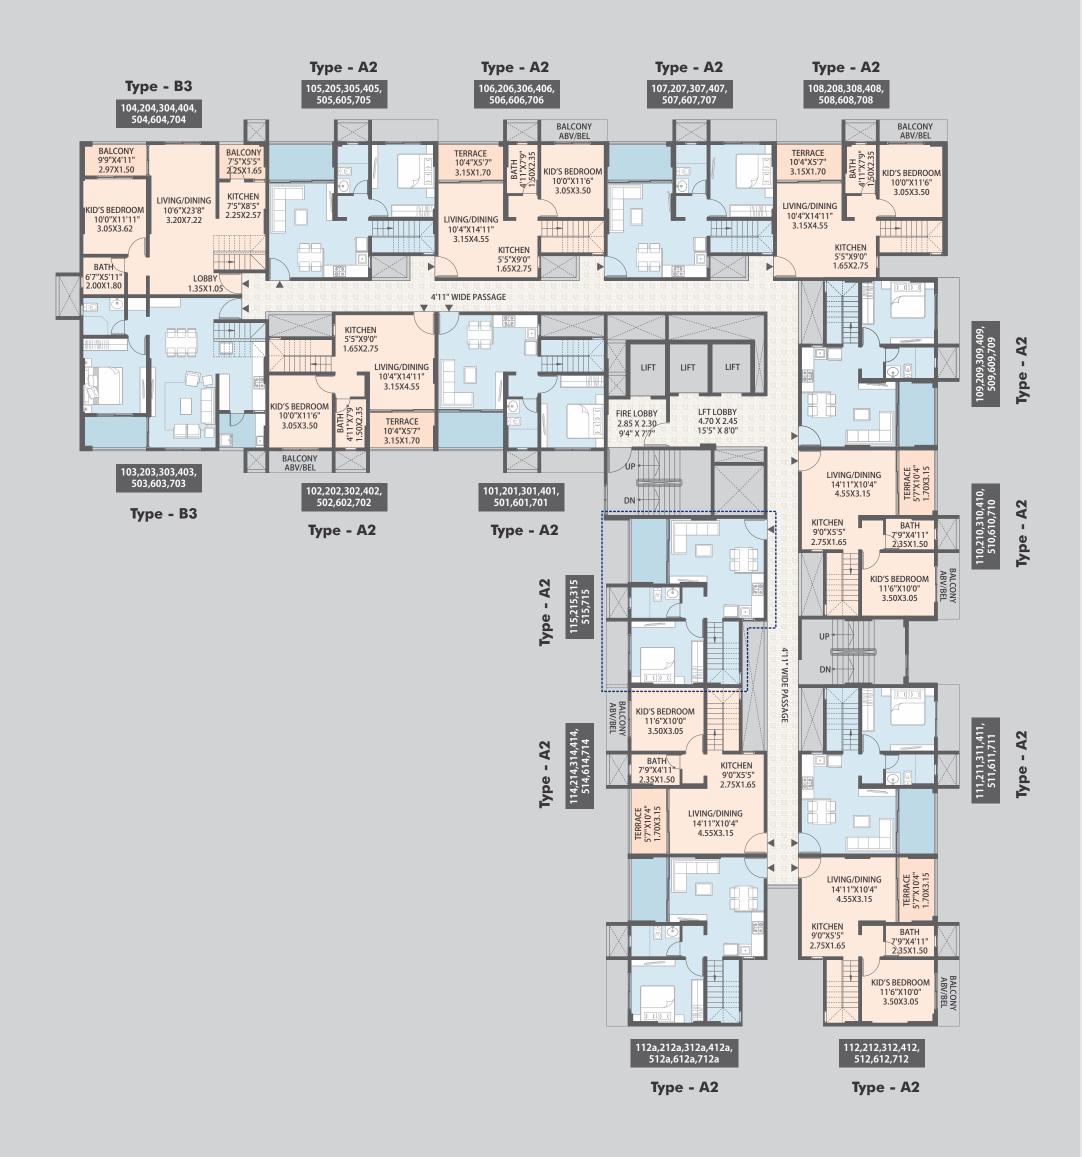

**Tower - A**Typical 1<sup>st</sup>, 2<sup>nd</sup>, 3<sup>rd</sup>, 4<sup>th</sup>, 5<sup>th</sup>, 6<sup>th</sup> & 7<sup>th</sup> Floor Plan
Lower Level Plan

**Tower - A**Typical Duplex of 1<sup>st</sup>, 2<sup>nd</sup>, 3<sup>rd</sup>, 4<sup>th</sup>, 5<sup>th</sup>, 6<sup>th</sup> & 7<sup>th</sup> Floor Plan
Upper Level Plan

Tower - B Typical 1<sup>st</sup>, 2<sup>nd</sup>, 3<sup>rd</sup>, 4<sup>th</sup>, 5<sup>th</sup>, 6<sup>th</sup> & 7<sup>th</sup> Floor Plan Lower Level Plan

Tower - B Typical Duplex of 1<sup>st</sup>, 2<sup>nd</sup>, 3<sup>rd</sup>, 4<sup>th</sup>, 5<sup>th</sup>, 6<sup>th</sup> & 7<sup>th</sup> Floor Plan Upper Level Plan

**Tower - E**Typical 1<sup>st</sup>, 2<sup>nd</sup>, 3<sup>rd</sup>, 4<sup>th</sup>, 5<sup>th</sup>, 6<sup>th</sup> & 7<sup>th</sup> Floor Plan
Lower Level Plan

**Tower - E**Typical Duplex of 1<sup>st</sup>, 2<sup>nd</sup>, 3<sup>rd</sup>, 4<sup>th</sup>, 5<sup>th</sup>, 6<sup>th</sup> & 7<sup>th</sup> Floor Plan
Upper Level Plan