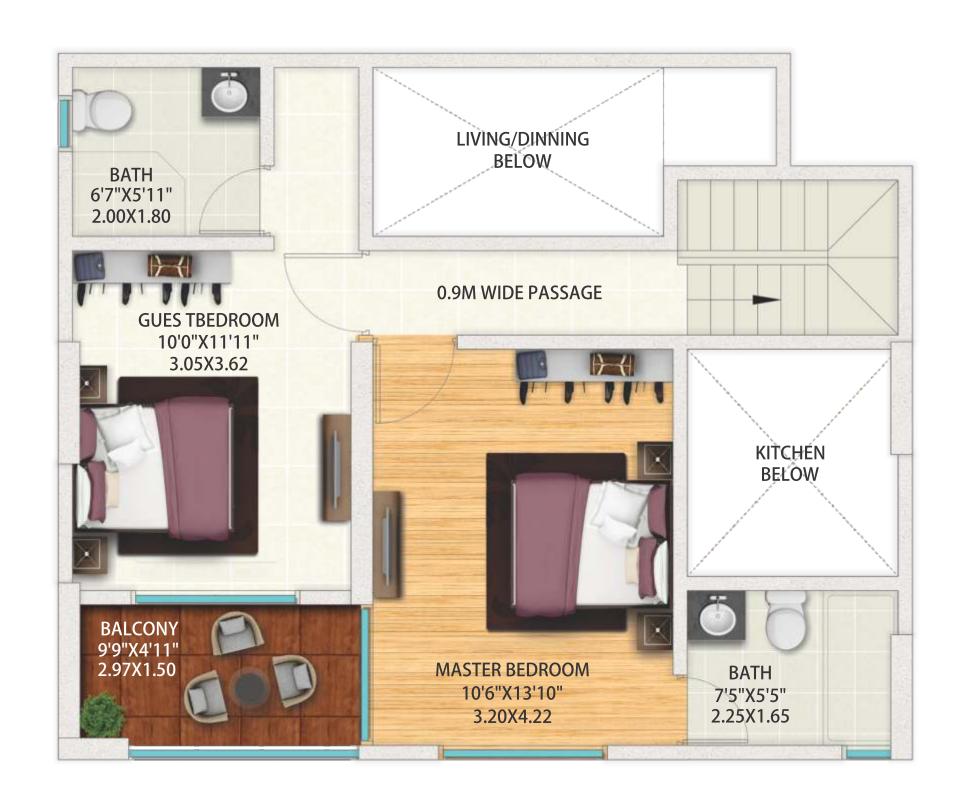

| 29.49                  | 57.59                           | 256.15                                            |

# Typical Unit Plan - 2 Bedroom Duplex Upper Level





|                  | Carpet area<br>(as per RERA) | Usable area of balcony | Usable area of utility | Proportionate<br>share in common<br>general areas |
|------------------|------------------------------|------------------------|------------------------|---------------------------------------------------|
| Area in Sq. mtrs | 98.37                        | 9.14                   | 3.70                   | 38.92                                             |
| Area in Sq. ft   | 1058.85                      | 98.38                  | 39.83                  | 418.98                                            |





# Typical Unit Plan - 2 Bedroom Row House (RH-B)



|                  | Carpet area<br>(as per RERA) | Usable area of private terrace | Usable area of utility | Proportionate<br>share in common<br>general areas |
|------------------|------------------------------|--------------------------------|------------------------|---------------------------------------------------|
| Area in Sq. mtrs | 63.03                        | 6.48                           | NA                     | 24.33                                             |
| Area in Sq. ft   | 678.45                       | 69.75                          | NA                     | 261.87                                            |

First Floor







**Ground Floor** 

|                  | Carpet area<br>(as per RERA) | Usabl