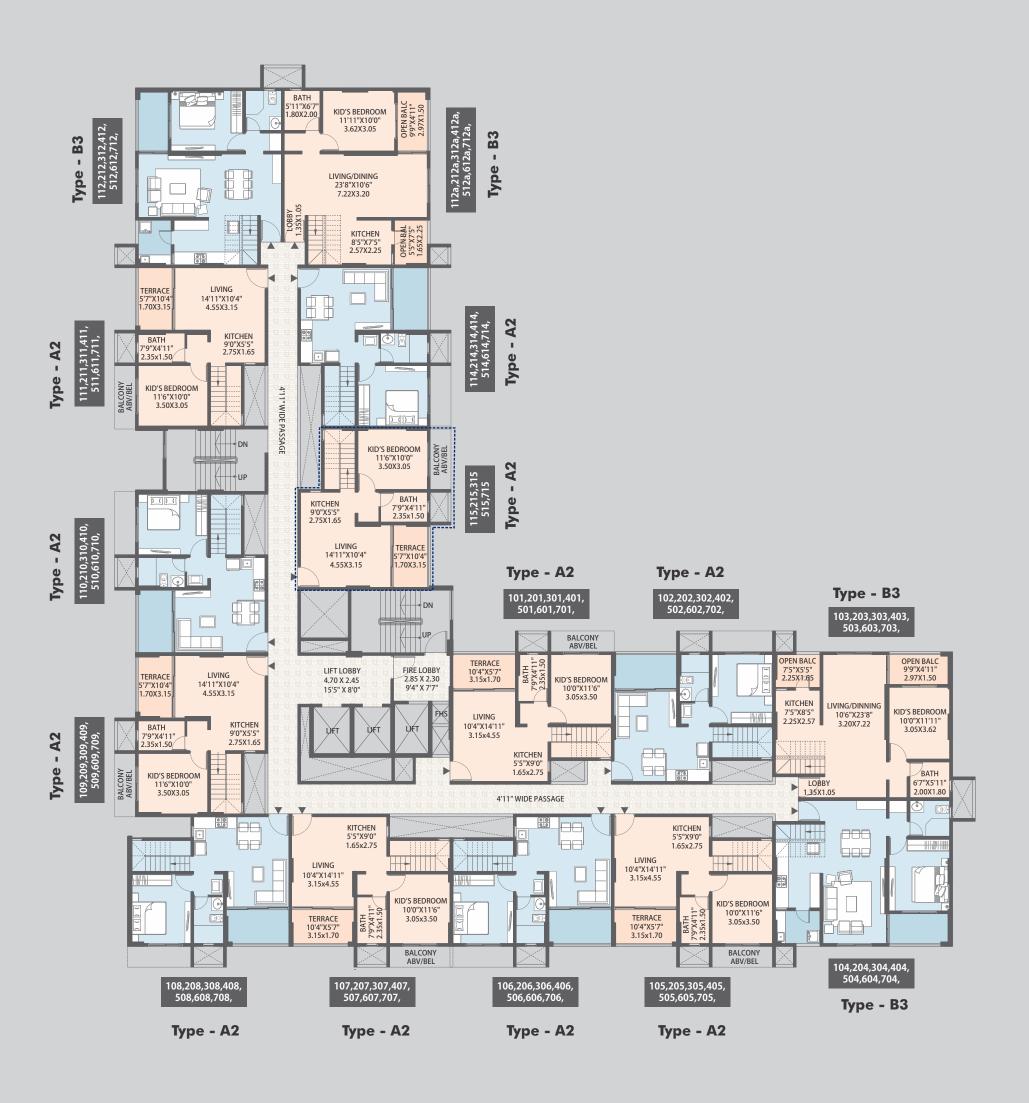

**Tower - A**Typical 1<sup>st</sup>, 2<sup>nd</sup>, 3<sup>rd</sup>, 4<sup>th</sup>, 5<sup>th</sup>, 6<sup>th</sup> & 7<sup>th</sup> Floor Plan
Lower Level Plan

**Tower - A**Typical Duplex of 1<sup>st</sup>, 2<sup>nd</sup>, 3<sup>rd</sup>, 4<sup>th</sup>, 5<sup>th</sup>, 6<sup>th</sup> & 7<sup>th</sup> Floor Plan
Upper Level Plan

Tower - B Typical 1<sup>st</sup>, 2<sup>nd</sup>, 3<sup>rd</sup>, 4<sup>th</sup>, 5<sup>th</sup>, 6<sup>th</sup> & 7<sup>th</sup> Floor Plan Lower Level Plan

Tower - B Typical Duplex of 1<sup>st</sup>, 2<sup>nd</sup>, 3<sup>rd</sup>, 4<sup>th</sup>, 5<sup>th</sup>, 6<sup>th</sup> & 7<sup>th</sup> Floor Plan Upper Level Plan

**Tower - E**Typical 1<sup>st</sup>, 2<sup>nd</sup>, 3<sup>rd</sup>, 4<sup>th</sup>, 5<sup>th</sup>, 6<sup>th</sup> & 7<sup>th</sup> Floor Plan
Lower Level Plan

**Tower - E**Typical Duplex of 1<sup>st</sup>, 2<sup>nd</sup>, 3<sup>rd</sup>, 4<sup>th</sup>, 5<sup>th</sup>, 6<sup>th</sup> & 7<sup>th</sup> Floor Plan
Upper Level Plan