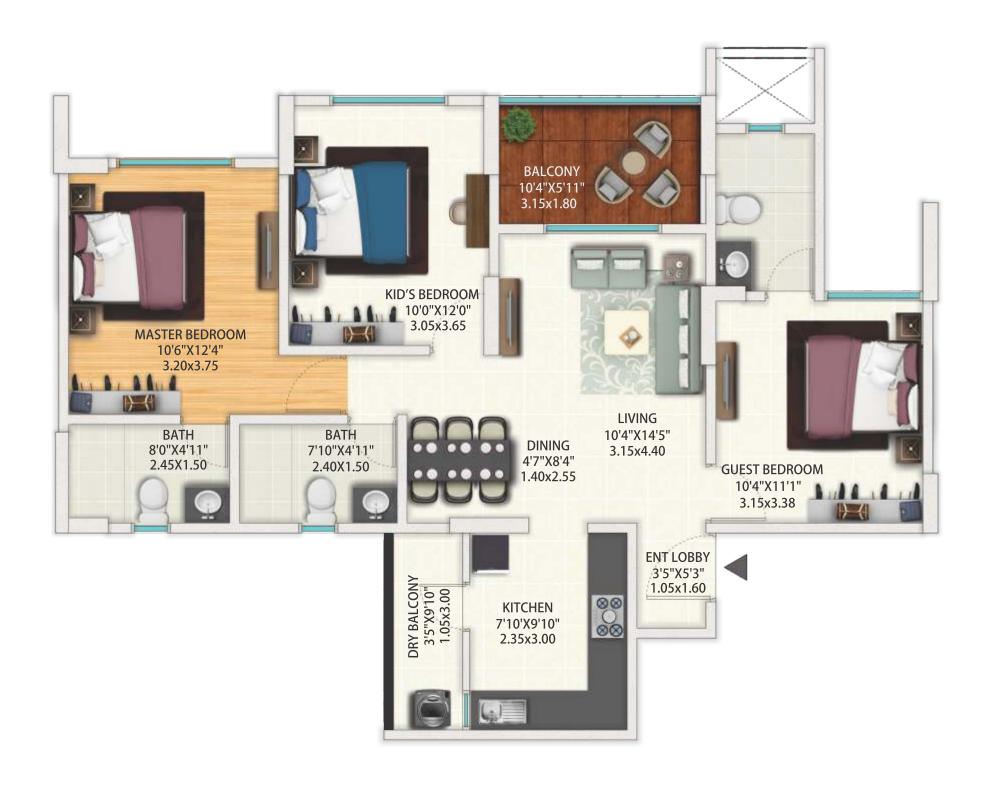

|                  | Carpet area<br>(as per RERA) | Usable area of<br>balcony | Usable area of utility | Proportionate<br>share in common<br>general areas |
|------------------|------------------------------|---------------------------|------------------------|---------------------------------------------------|
| Area in Sq. mtrs | 78.23                        | 5.67                      | 3.15                   | 30.47                                             |
| Area in Sq. ft.  | 842.07                       | 61.03                     | 33.91                  | 327.95                                            |

|                  | Carpet area<br>(as per RERA) | Usable area of<br>balcony | Usable area of utility | Proportionate<br>share in common<br>general areas |
|------------------|------------------------------|---------------------------|------------------------|---------------------------------------------------|
| Area in Sq. mtrs | 93.20                        | 6.53                      | 4.39                   | 36.44                                             |
| Area in Sq. ft.  | 1003.20                      | 70.29                     | 47.25                  | 392.26                                            |