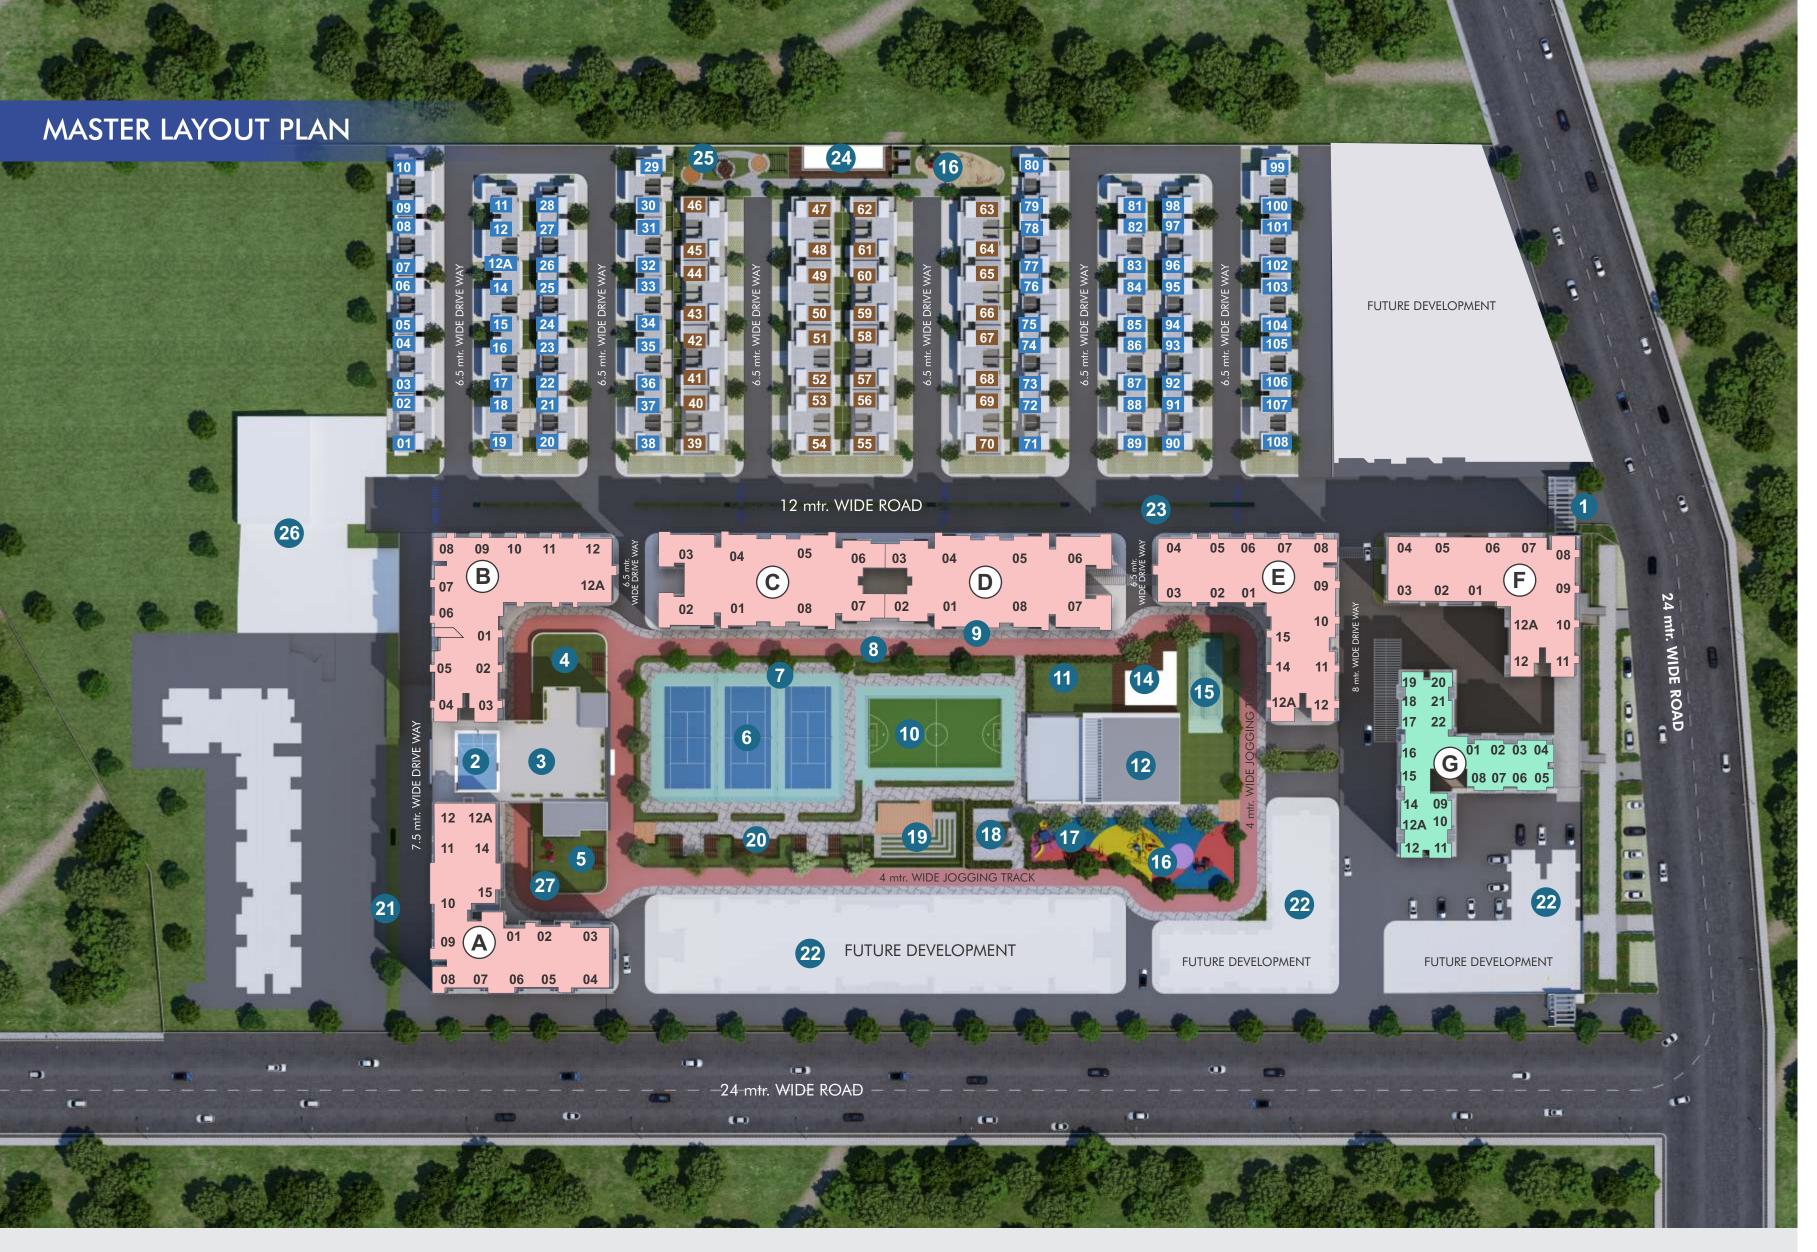

**3 BEDROOM ROW HOUSE** 

2 & 3 Bedroom **Apartment & Duplexes** 

**Studio Apartments** 

# **Engage - Clubhouse**

- Yoga Hall
- Multipurpose hall with pantry
- Creche
- Doctor's room
- Cards room

- **Basketball Court**

**Entry & Exit** 

- Evolve Club House
- Senior Citizens' Area
- **Rock Climbing Wall**
- **Tennis Courts**
- Kids' Cycling Track
- **Jogging Track**
- Leisure Pathway
- **Futsal Court**
- Party Lawn
- Engage Club House
- **Swimming Pool With** Pool Deck
- **Cricket Pitch**
- Kids Play Zone
- Toddlers' Play Area
- Accupunture Pathway
- Amphitheatre
- Senior Citizen Area With Pergola
- Pet Park
- **Future Development**
- Central Avenue
- Leisure Pool
- 25 Gazebo
- Services