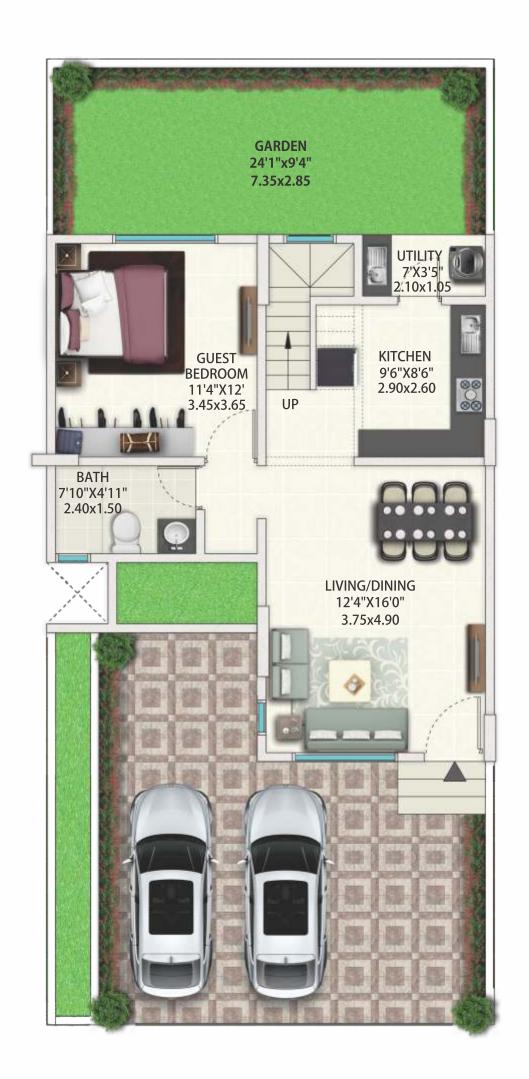

**3 BEDROOM ROW HOUSE** 

2 & 3 Bedroom **Apartment & Duplexes** 

**Studio Apartments** 

# Typical Unit Plan - 2 Bedroom Row House (RH-B)

|                  | Carpet area<br>(as per RERA) | Usable area of private terrace | Usable area of utility | Proportionate<br>share in common<br>general areas |
|------------------|------------------------------|--------------------------------|------------------------|---------------------------------------------------|
| Area in Sq. mtrs | 63.03                        | 6.48                           | NA                     | 24.33                                             |
| Area in Sq. ft   | 678.45                       | 69.75                          | NA                     | 261.87                                            |

First Floor

**Ground Floor** 

|                  | Carpet area<br>(as per RERA) | Usable area of private terrace | Usable area of utility | Proportionate<br>share in common<br>general areas |
|------------------|------------------------------|--------------------------------|------------------------|---------------------------------------------------|
| Area in Sq. mtrs | 100.51                       | 14.62                          | 2.20                   | 41.07                                             |
| Area in Sq. ft   | 1081.89                      | 157.37                         | 23.68                  | 442.03                                            |