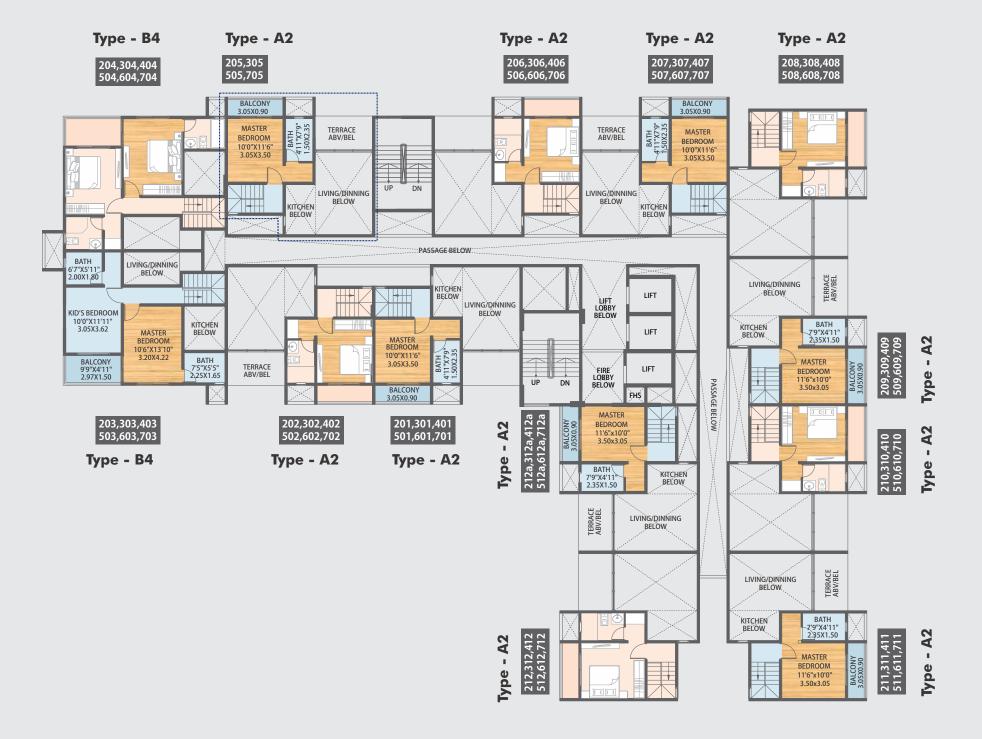

Tower - B Typical 1<sup>st</sup>, 2<sup>nd</sup>, 3<sup>rd</sup>, 4<sup>th</sup>, 5<sup>th</sup>, 6<sup>th</sup> & 7<sup>th</sup> Floor Plan Lower Level Plan

Tower - B Typical Duplex of 1<sup>st</sup>, 2<sup>nd</sup>, 3<sup>rd</sup>, 4<sup>th</sup>, 5<sup>th</sup>, 6<sup>th</sup> & 7<sup>th</sup> Floor Plan Upper Level Plan

**Tower - E**Typical 1<sup>st</sup>, 2<sup>nd</sup>, 3<sup>rd</sup>, 4<sup>th</sup>, 5<sup>th</sup>, 6<sup>th</sup> & 7<sup>th</sup> Floor Plan
Lower Level Plan

**Tower - E**Typical Duplex of 1<sup>st</sup>, 2<sup>nd</sup>, 3<sup>rd</sup>, 4<sup>th</sup>, 5<sup>th</sup>, 6<sup>th</sup> & 7<sup>th</sup> Floor Plan
Upper Level Plan