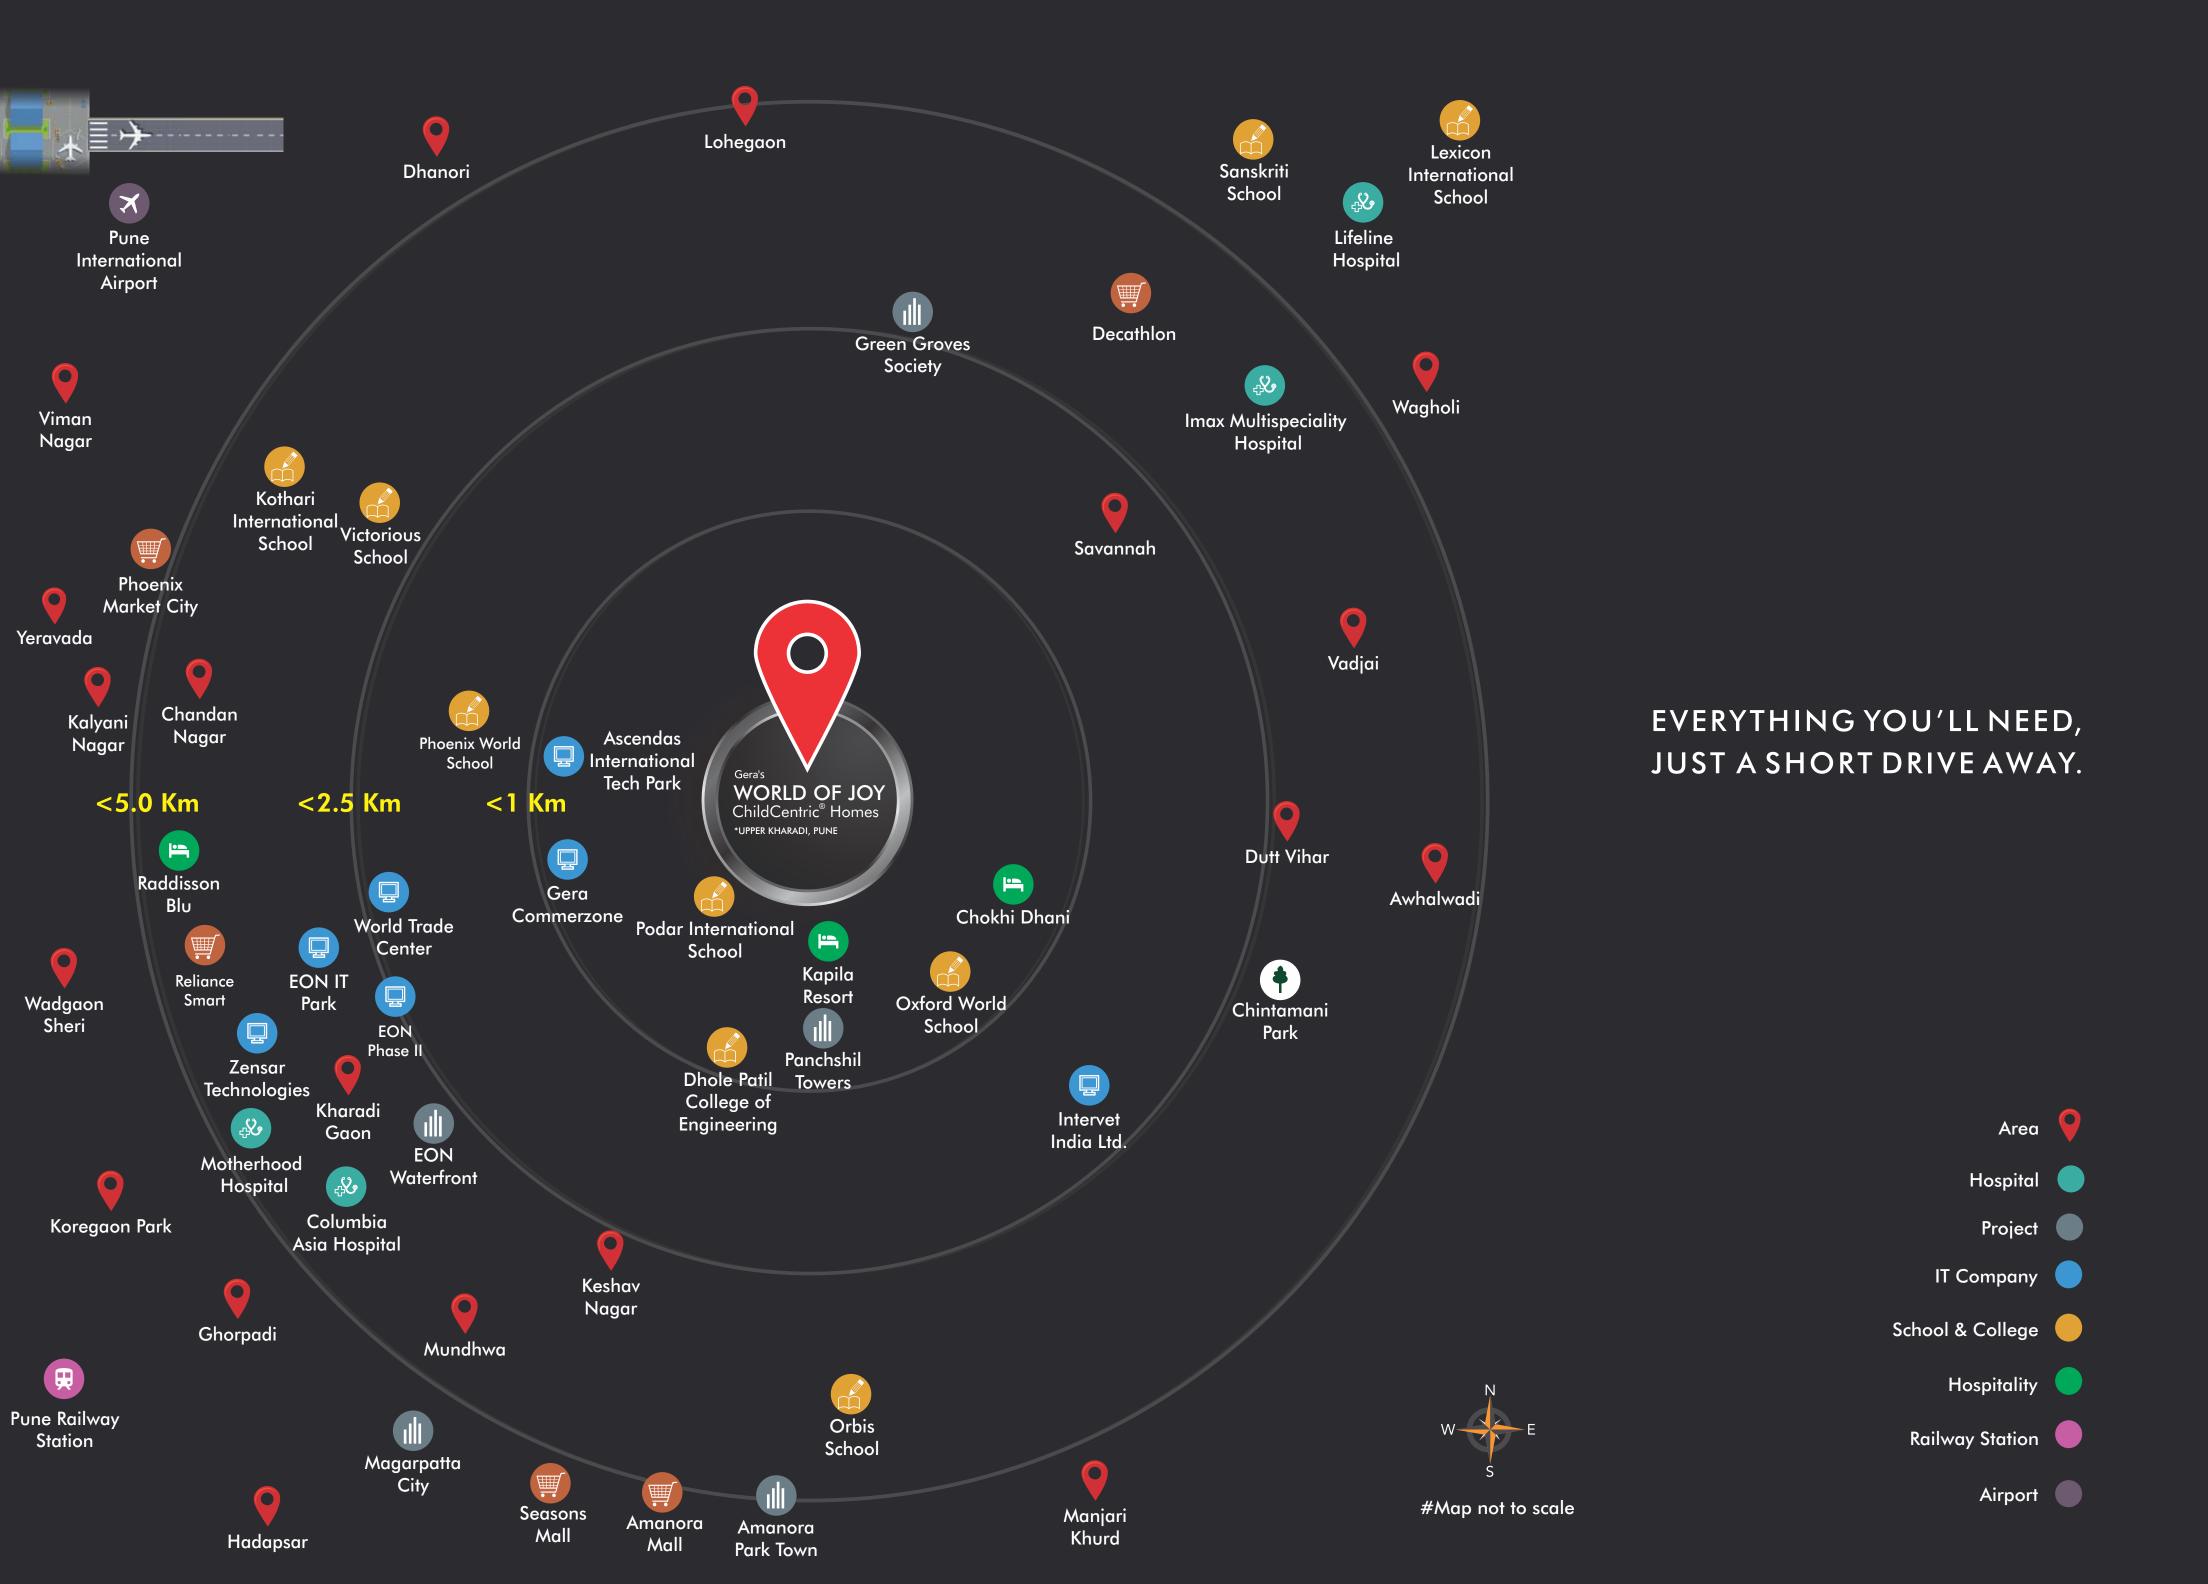

# FIND EVERYTHING YOU NEED JUST AROUND THE CORNER.

There are some things you can take for granted when you move into Gera's World Of Joy. Like a cafe will be just around the corner. The co-working zone nearby will cut down commute making sure you are home in time for dinner. There are plenty of shopping options in the neighborhood. And even a multi-purpose hall and party terrace to host all your celebrations. There's also a Doctor's Room right next door. That means quality healthcare is always within easy reach.

# WE INVENTED THE SAYING HOME SAFE HOME.

Security is of utmost importance at Gera's World of Joy. Specially designed outdoor features such as Geo Tagging, CCTV surveillance, and infra red light curtains for lift doors to ensure the safety of children, keep the neighborhood secure. And indoor features such as video door phone with intercom and gas leak detector further enhance the safety of your home.