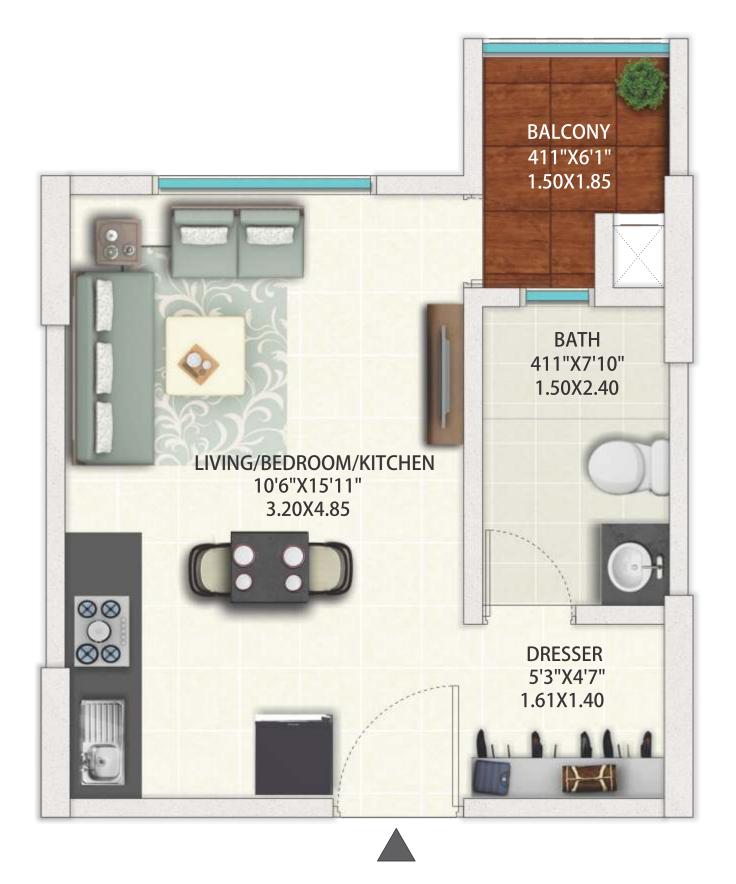

Table Tennis Room

Pool table room

Skating Rink

Open Gym

**Tower - G**Typical 1<sup>st</sup> to 6<sup>th</sup> & 8<sup>th</sup> to 12<sup>th</sup> Floor Plan

**RERA Typology: ST** 

**Tower - G**Typical Unit Plan - Studio Apartment

|                  | Carpet area<br>(as per RERA) | Usable area of balcony | Proportionate<br>share in common<br>general areas |
|------------------|------------------------------|------------------------|---------------------------------------------------|
| Area in Sq. mtrs | 22.43                        | 2.42                   | 8.70                                              |
| Area in Sq. ft.  | 241.44                       | 26.05                  | 93.62                                             |