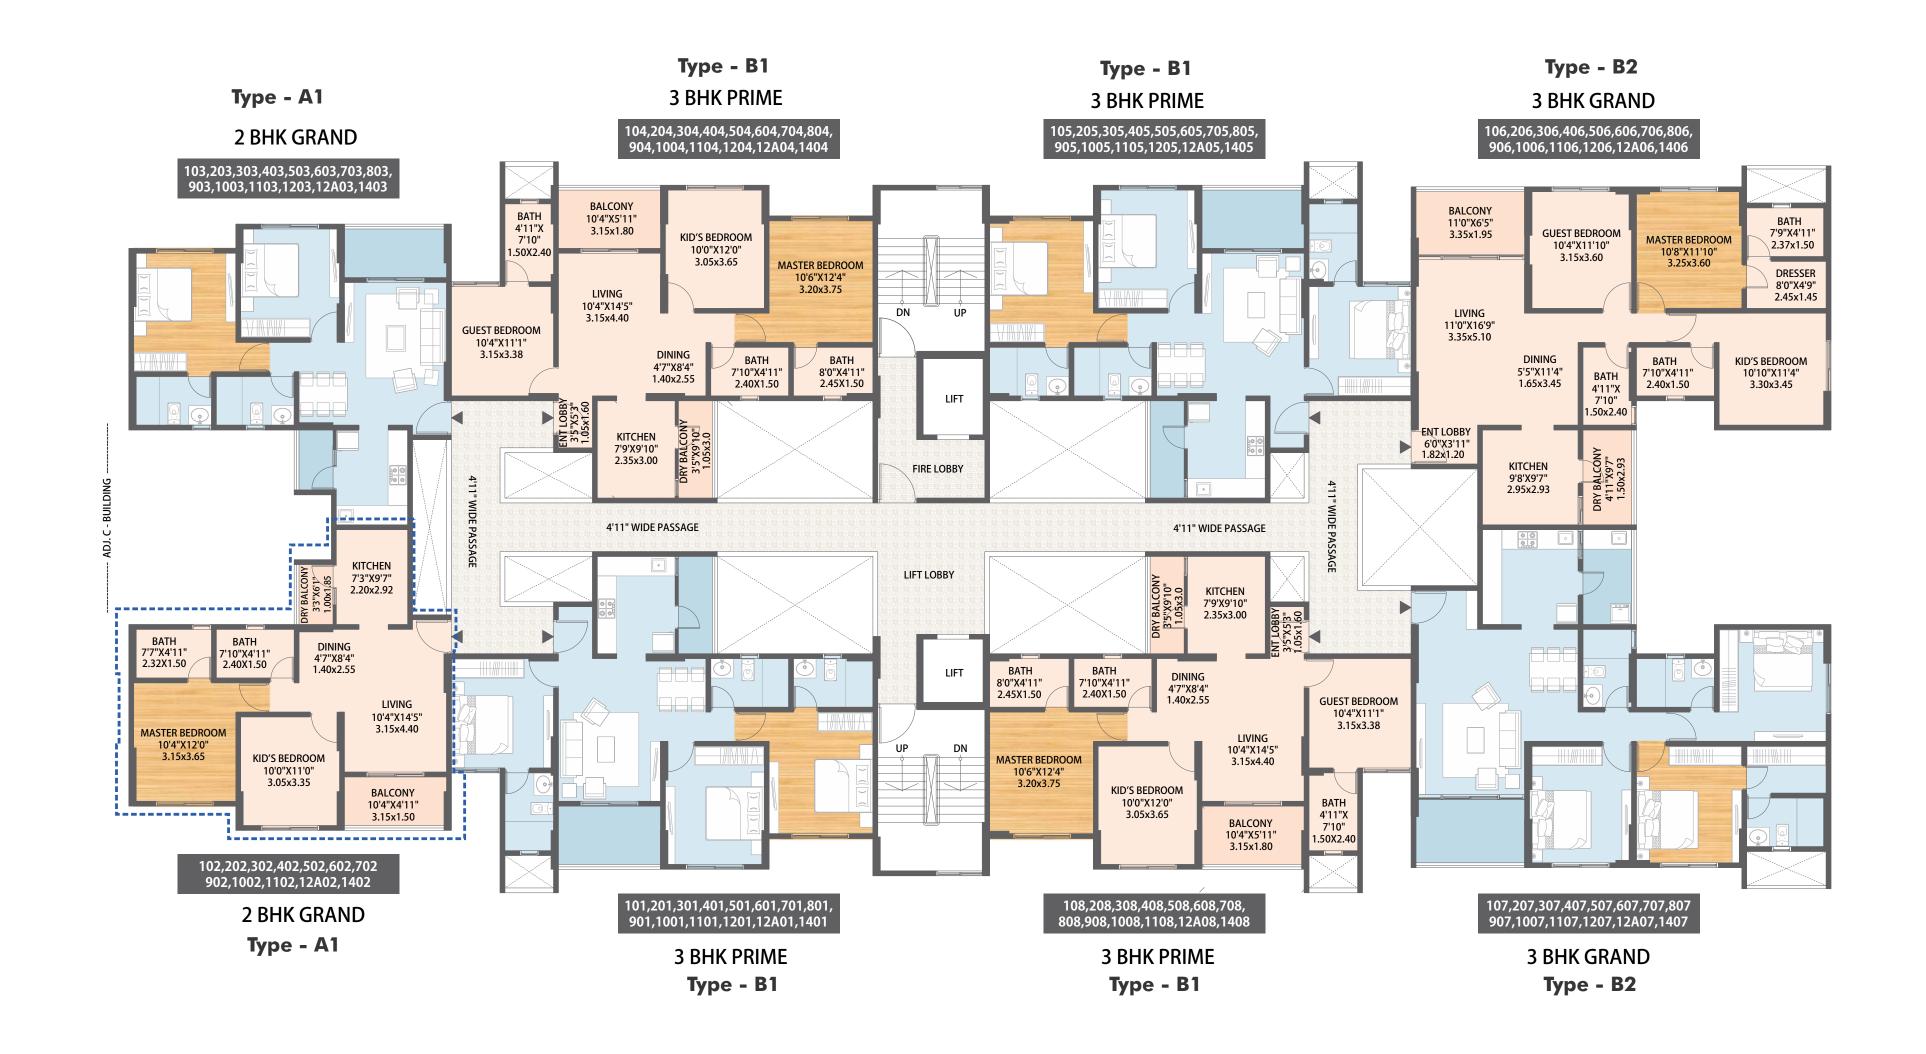

**Tower - A**Typical 1<sup>st</sup>, 2<sup>nd</sup>, 3<sup>rd</sup>, 4<sup>th</sup>, 5<sup>th</sup>, 6<sup>th</sup> & 7<sup>th</sup> Floor Plan
Lower Level Plan

**Tower - A**Typical Duplex of 1<sup>st</sup>, 2<sup>nd</sup>, 3<sup>rd</sup>, 4<sup>th</sup>, 5<sup>th</sup>, 6<sup>th</sup> & 7<sup>th</sup> Floor Plan
Upper Level Plan

Tower - B Typical 1<sup>st</sup>, 2<sup>nd</sup>, 3<sup>rd</sup>, 4<sup>th</sup>, 5<sup>th</sup>, 6<sup>th</sup> & 7<sup>th</sup> Floor Plan Lower Level Plan

Tower - B Typical Duplex of 1<sup>st</sup>, 2<sup>nd</sup>, 3<sup>rd</sup>, 4<sup>th</sup>, 5<sup>th</sup>, 6<sup>th</sup> & 7<sup>th</sup> Floor Plan Upper Level Plan

**Tower - E**Typical 1<sup>st</sup>, 2<sup>nd</sup>, 3<sup>rd</sup>, 4<sup>th</sup>, 5<sup>th</sup>, 6<sup>th</sup> & 7<sup>th</sup> Floor Plan
Lower Level Plan

**Tower - E**Typical Duplex of 1<sup>st</sup>, 2<sup>nd</sup>, 3<sup>rd</sup>, 4<sup>th</sup>, 5<sup>th</sup>, 6<sup>th</sup> & 7<sup>th</sup> Floor Plan
Upper Level Plan