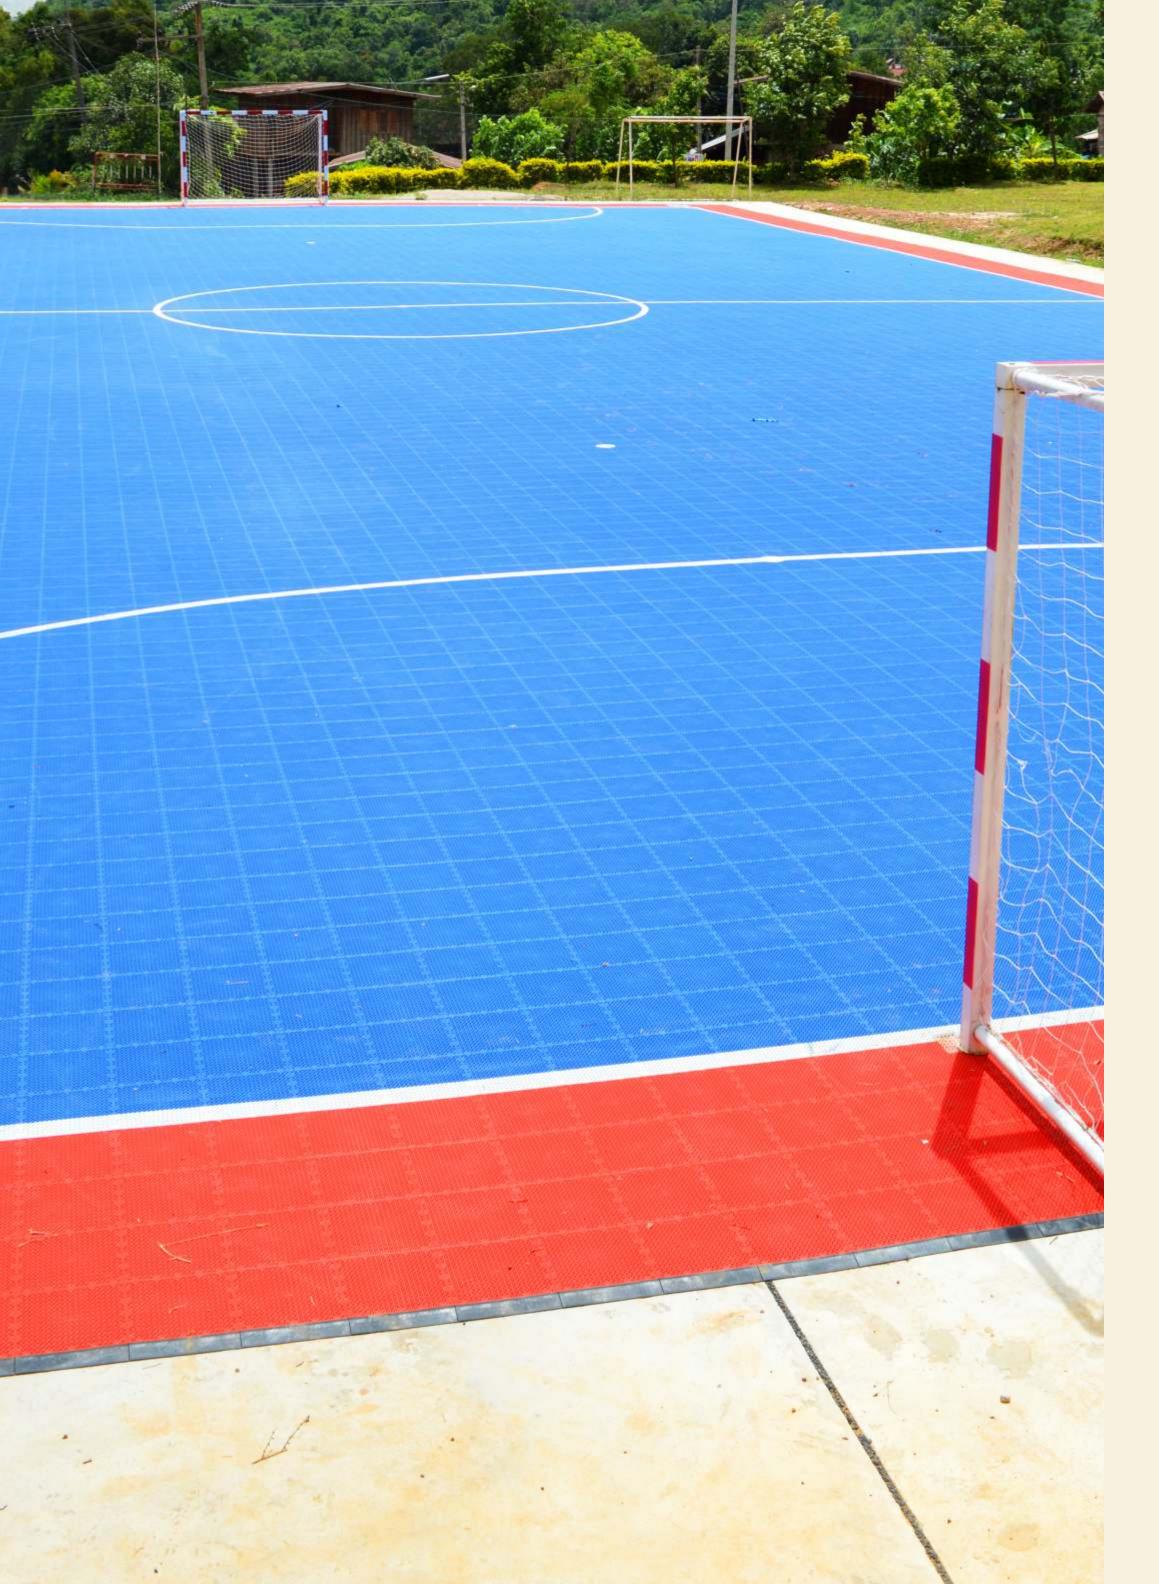

### FLEXIBILITY IS A SKILL WORTH NURTURING. IT YIELDS LIFE LONG RESULTS.

The futsal court at Gera's World of Joy is made to give children a platform to stretch themselves, push their limits and yet find ways to land on their feet. But more importantly, it teaches them how to take a tumble and keep going.