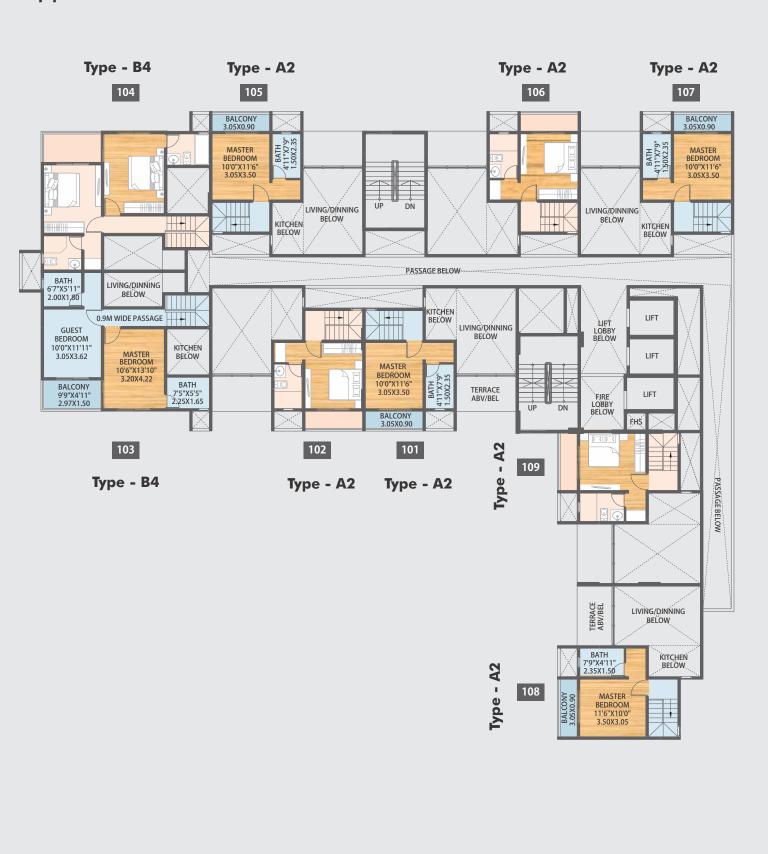

**Tower - A**Typical 1<sup>st</sup>, 2<sup>nd</sup>, 3<sup>rd</sup>, 4<sup>th</sup>, 5<sup>th</sup>, 6<sup>th</sup> & 7<sup>th</sup> Floor Plan
Lower Level Plan

**Tower - A**Typical Duplex of 1<sup>st</sup>, 2<sup>nd</sup>, 3<sup>rd</sup>, 4<sup>th</sup>, 5<sup>th</sup>, 6<sup>th</sup> & 7<sup>th</sup> Floor Plan
Upper Level Plan