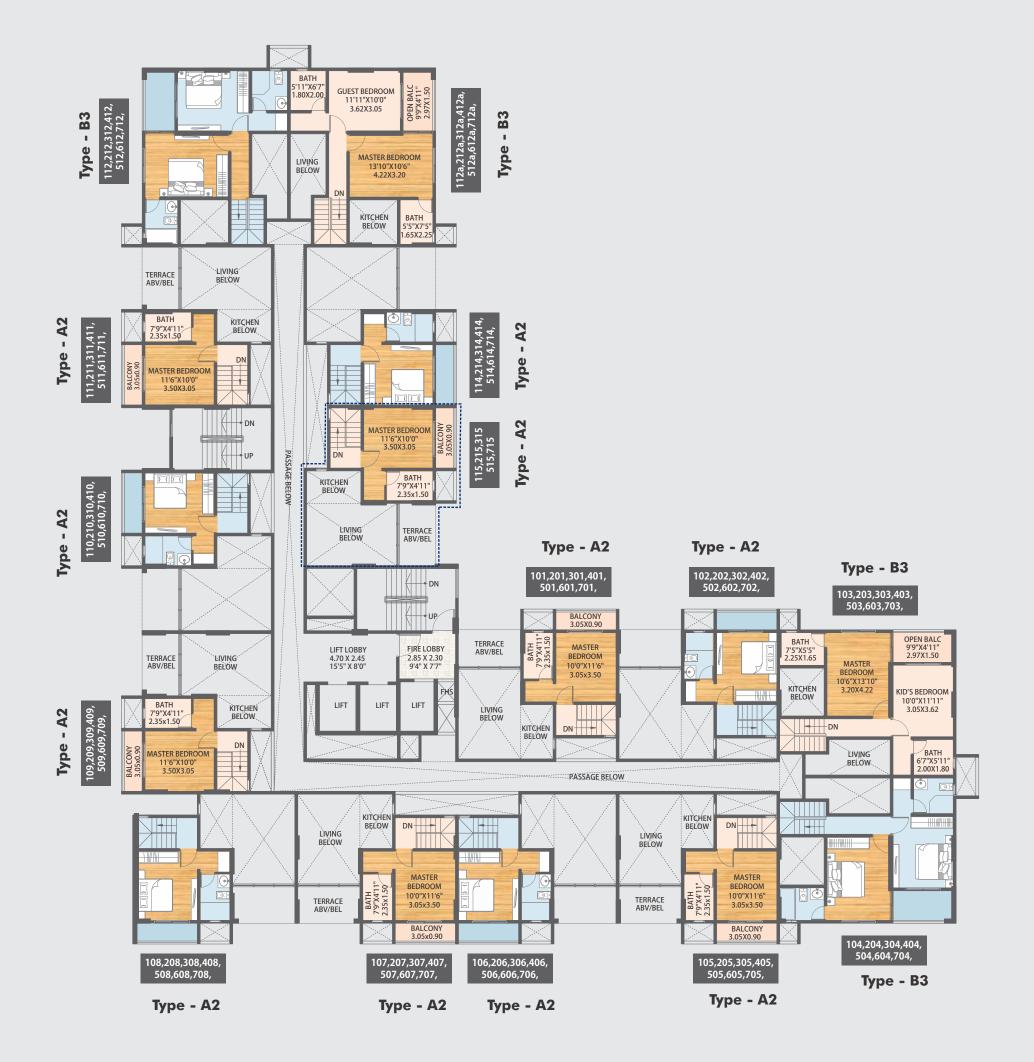

**Tower - A**Typical 1<sup>st</sup>, 2<sup>nd</sup>, 3<sup>rd</sup>, 4<sup>th</sup>, 5<sup>th</sup>, 6<sup>th</sup> & 7<sup>th</sup> Floor Plan
Lower Level Plan

**Tower - A**Typical Duplex of 1<sup>st</sup>, 2<sup>nd</sup>, 3<sup>rd</sup>, 4<sup>th</sup>, 5<sup>th</sup>, 6<sup>th</sup> & 7<sup>th</sup> Floor Plan
Upper Level Plan

Tower - B Typical 1<sup>st</sup>, 2<sup>nd</sup>, 3<sup>rd</sup>, 4<sup>th</sup>, 5<sup>th</sup>, 6<sup>th</sup> & 7<sup>th</sup> Floor Plan Lower Level Plan

Tower - B Typical Duplex of 1<sup>st</sup>, 2<sup>nd</sup>, 3<sup>rd</sup>, 4<sup>th</sup>, 5<sup>th</sup>, 6<sup>th</sup> & 7<sup>th</sup> Floor Plan Upper Level Plan

**Tower - E**Typical 1<sup>st</sup>, 2<sup>nd</sup>, 3<sup>rd</sup>, 4<sup>th</sup>, 5<sup>th</sup>, 6<sup>th</sup> & 7<sup>th</sup> Floor Plan
Lower Level Plan

**Tower - E**Typical Duplex of 1<sup>st</sup>, 2<sup>nd</sup>, 3<sup>rd</sup>, 4<sup>th</sup>, 5<sup>th</sup>, 6<sup>th</sup> & 7<sup>th</sup> Floor Plan
Upper Level Plan