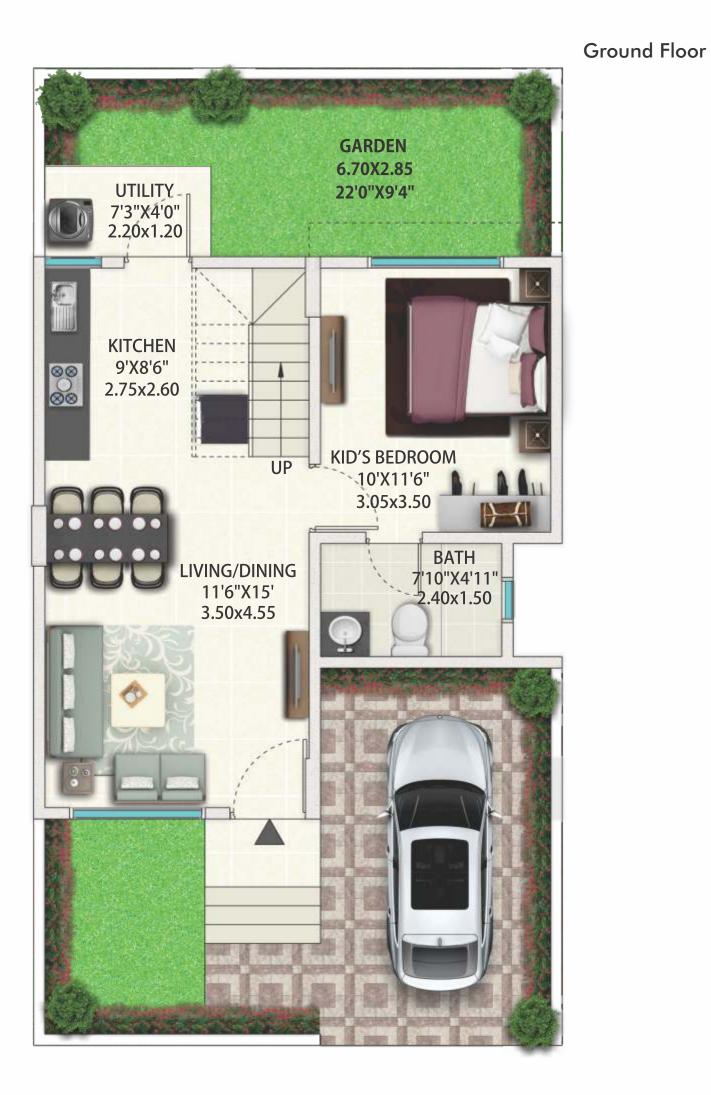

# Typical Unit Plan - 2 Bedroom Row House (RH-B)

|                  | Carpet area<br>(as per RERA) | Usable area of private terrace | Usable area of utility | Proportionate<br>share in common<br>general areas |
|------------------|------------------------------|--------------------------------|------------------------|---------------------------------------------------|
| Area in Sq. mtrs | 63.03                        | 6.48                           | NA                     | 24.33                                             |
| Area in Sq. ft   | 678.45                       | 69.75                          | NA                     | 261.87                                            |