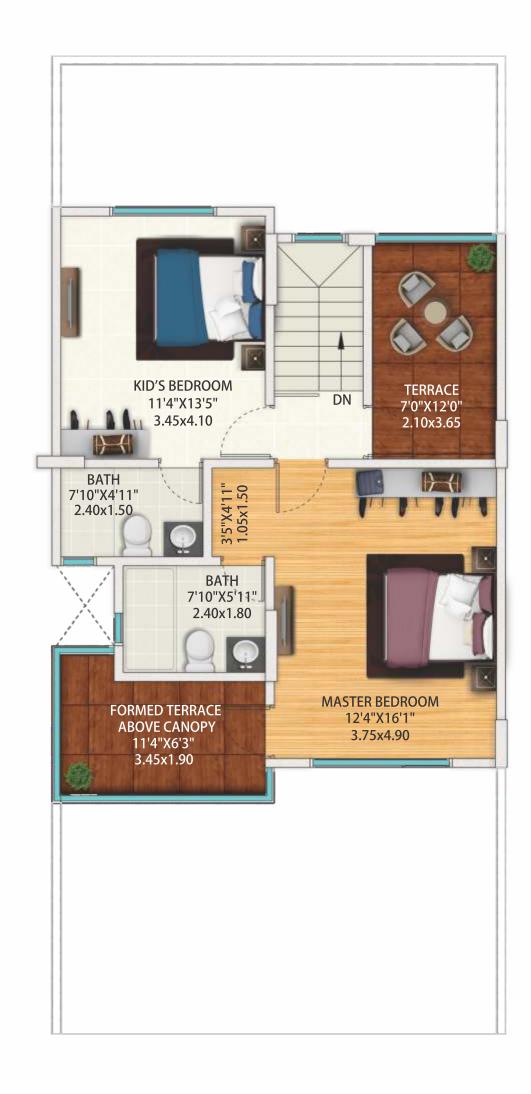

**3 BEDROOM ROW HOUSE** 

2 & 3 Bedroom **Apartment & Duplexes** 

**Studio Apartments** 

# Typical Unit Plan - 2 Bedroom Row House (RH-B)

|                  | Carpet area<br>(as per RERA) | Usable area of private terrace | Usable area of utility | Proportionate<br>share in common<br>general areas |
|------------------|------------------------------|--------------------------------|------------------------|---------------------------------------------------|
| Area in Sq. mtrs | 63.03                        | 6.48                           | NA                     | 24.33                                             |
| Area in Sq. ft   | 678.45                       | 69.75                          | NA                     | 261.87                                            |

First Floor

**Ground Floor** 

|                  | Carpet area<br>(as per RERA) | Usable area of private terrace | Usable area of utility | Proportionate<br>share in common<br>general areas |
|------------------|------------------------------|--------------------------------|------------------------|---------------------------------------------------|
| Area in Sq. mtrs | 100.51                       | 14.62                          | 2.20                   | 41.07                                             |
| Area in Sq. ft   | 1081.89                      | 157.37                         | 23.68                  | 442.03                                            |