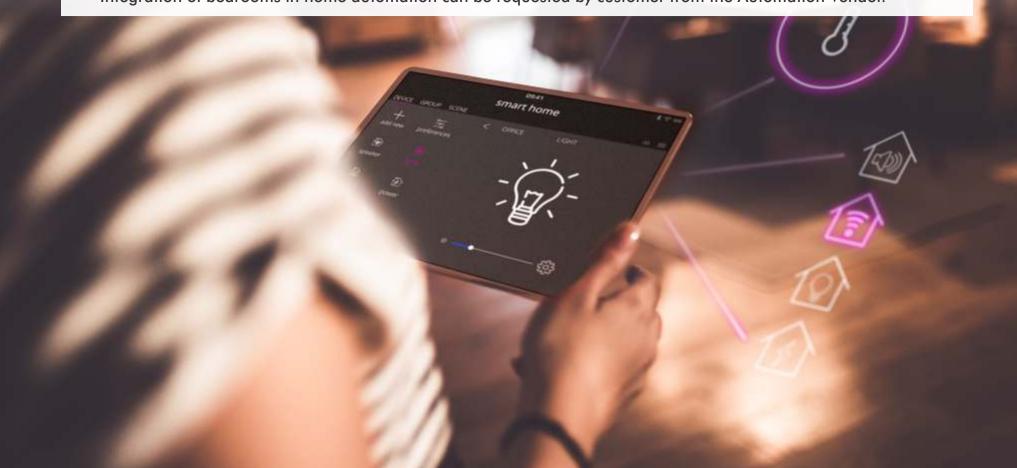

#### SOMETHINGS IN LIFE SHOULD BE EASY. PRESS-A-BUTTON-AND-IT'S-DONE EASY.

Homes at Gera's World of Joy are equipped with Google Integrated Home Automation systems. That means everything is at your fingertips - from your light, temperature, appliance and curtain control to energy monitors and schedulers to switch on your Acs before you arrive. You can even use the voice command feature in your preferred language. And you can count on seamless connectivity thanks to a fully wi-fi enable set up.

#### HOME AUTOMATION

| PARTICULARS                                                             | STUDIO                                                 | 2 BED ROW HOUSE                     | 3 BED ROW HOUSE                     |
|-------------------------------------------------------------------------|--------------------------------------------------------|-------------------------------------|-------------------------------------|
| Automation Make                                                         | Voice Controlled Home Automation of developer's choice |                                     |                                     |
| Light Automation                                                        | On/ off, dimming mood light control**                  | On/ off, dimming mood light control | On/ off, dimming mood light control |
|                                                                         | Studio without Balcony<br>and Bathroom                 | Living                              | Living                              |
| Places Covered                                                          |                                                        | Dining                              | Dining                              |
| No. of automation points                                                |                                                        |                                     |                                     |
| Living Room + Dining                                                    |                                                        |                                     |                                     |
| Ceiling lights                                                          | 3                                                      | 3                                   | 3                                   |
| Ceiling fans                                                            | 2                                                      | 2                                   | 2                                   |
| Bedrooms                                                                |                                                        |                                     |                                     |
| Ceiling lights                                                          | NA                                                     | Option to Integrate *               | Option to Integrate *               |
| Ceiling fans                                                            | NA                                                     | Option to Integrate *               | Option to Integrate *               |
| Energy monitor (Software)                                               | Enabled                                                | Enabled                             | Enabled                             |
| Lamps to be used with dimmable ballasts (by customer)                   | LED***                                                 | LED***                              | LED***                              |
| Google home mini<br>or equivalent                                       | 1 No for entire unit                                   | 1 No for entire unit                | 1 No for entire unit                |
| No. of Infra-red Appliances<br>that can be<br>controlled in Living Room | 8                                                      | 8                                   | 8                                   |
| No. of Infra-red Appliances<br>that can be<br>controlled in Bedrooms    | NA                                                     | Option to Integrate *               | Option to Integrate *               |
| Curtain control                                                         | Conduit Provision for Living and Dining Only **        |                                     |                                     |