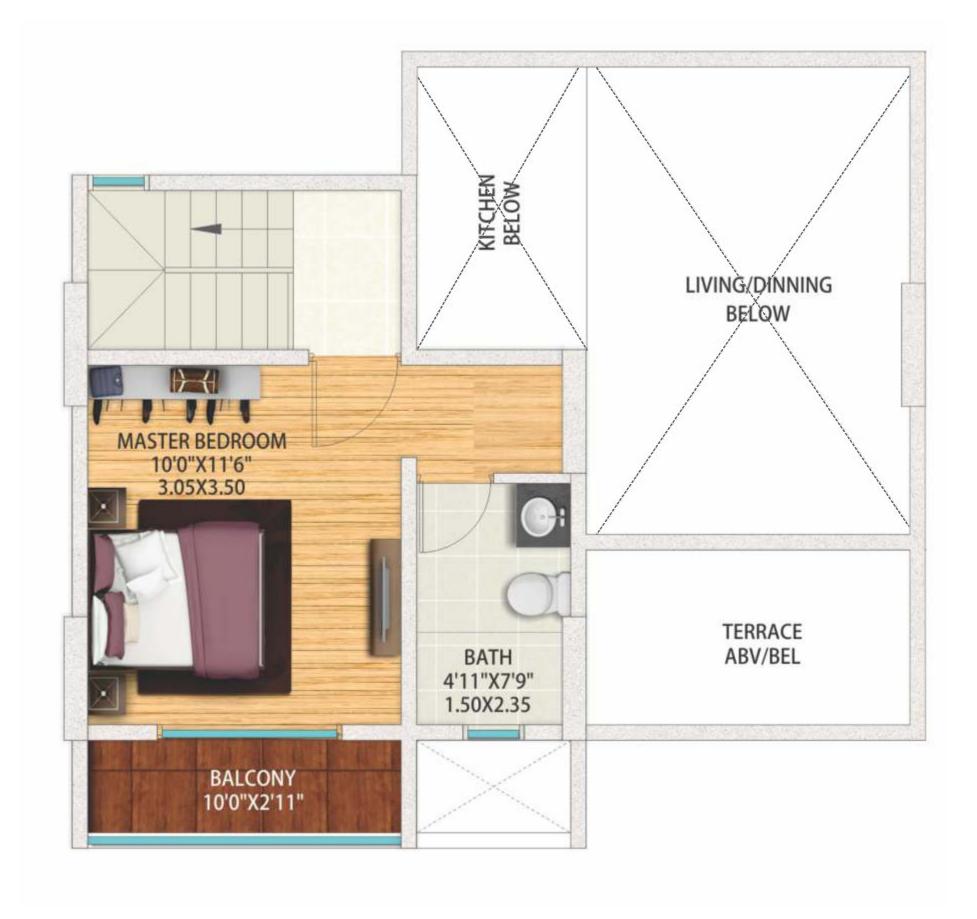

# **Typical Unit Plans**

# Typical Unit Plan - 2 Bedroom Grand

|                  | Carpet area<br>(as per RERA) | Usable area of balcony | Usable area of private terrace* | Usable area of utility | Proportionate<br>share in common<br>general areas |
|------------------|------------------------------|------------------------|---------------------------------|------------------------|---------------------------------------------------|
| Area in Sq. mtrs | 58.93                        | 4.73                   | NA                              | 1.85                   | 22.93                                             |
| Area in Sq. ft.  | 634.32                       | 50.91                  | NA                              | 19.91                  | 246.80                                            |