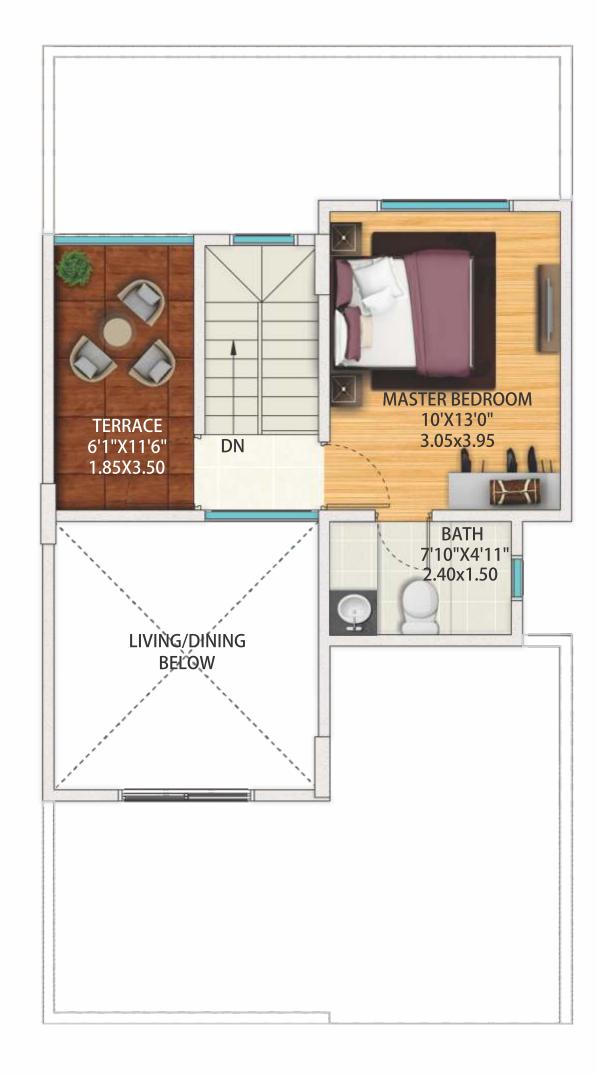

# Typical Unit Plan - 2 Bedroom Row House (RH-B)

|                  | Carpet area<br>(as per RERA) | Usable area of private terrace | Usable area of utility | Proportionate<br>share in common<br>general areas |
|------------------|------------------------------|--------------------------------|------------------------|---------------------------------------------------|
| Area in Sq. mtrs | 63.03                        | 6.48                           | NA                     | 24.33                                             |
| Area in Sq. ft   | 678.45                       | 69.75                          | NA                     | 261.87                                            |

First Floor

**Ground Floor** 

|                  | Carpet area<br>(as per RERA) | Usable area of private terrace | Usable area of utility | Proportionate<br>share in common<br>general areas |
|------------------|------------------------------|--------------------------------|------------------------|---------------------------------------------------|
| Area in Sq. mtrs | 100.51                       | 14.62                          | 2.20                   | 41.07                                             |
| Area in Sq. ft   | 1081.89                      | 157.37                         | 23.68                  | 442.03                                            |