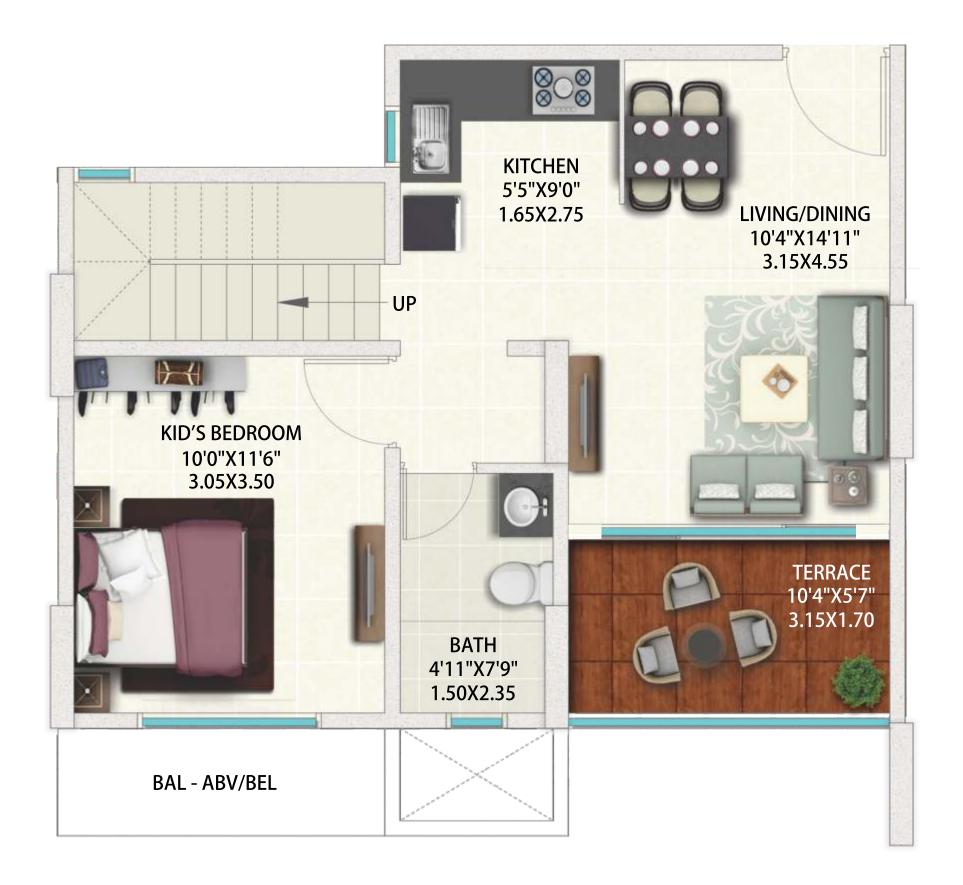

# **Typical Unit Plans**

# Typical Unit Plan - 2 Bedroom Grand

|                  | Carpet area<br>(as per RERA) | Usable area of balcony | Usable area of private terrace* | Usable area of utility | Proportionate<br>share in common<br>general areas |
|------------------|------------------------------|------------------------|---------------------------------|------------------------|---------------------------------------------------|
| Area in Sq. mtrs | 58.93                        | 4.73                   | NA                              | 1.85                   | 22.93                                             |
| Area in Sq. ft.  | 634.32                       | 50.91                  | NA                              | 19.91                  | 246.80                                            |