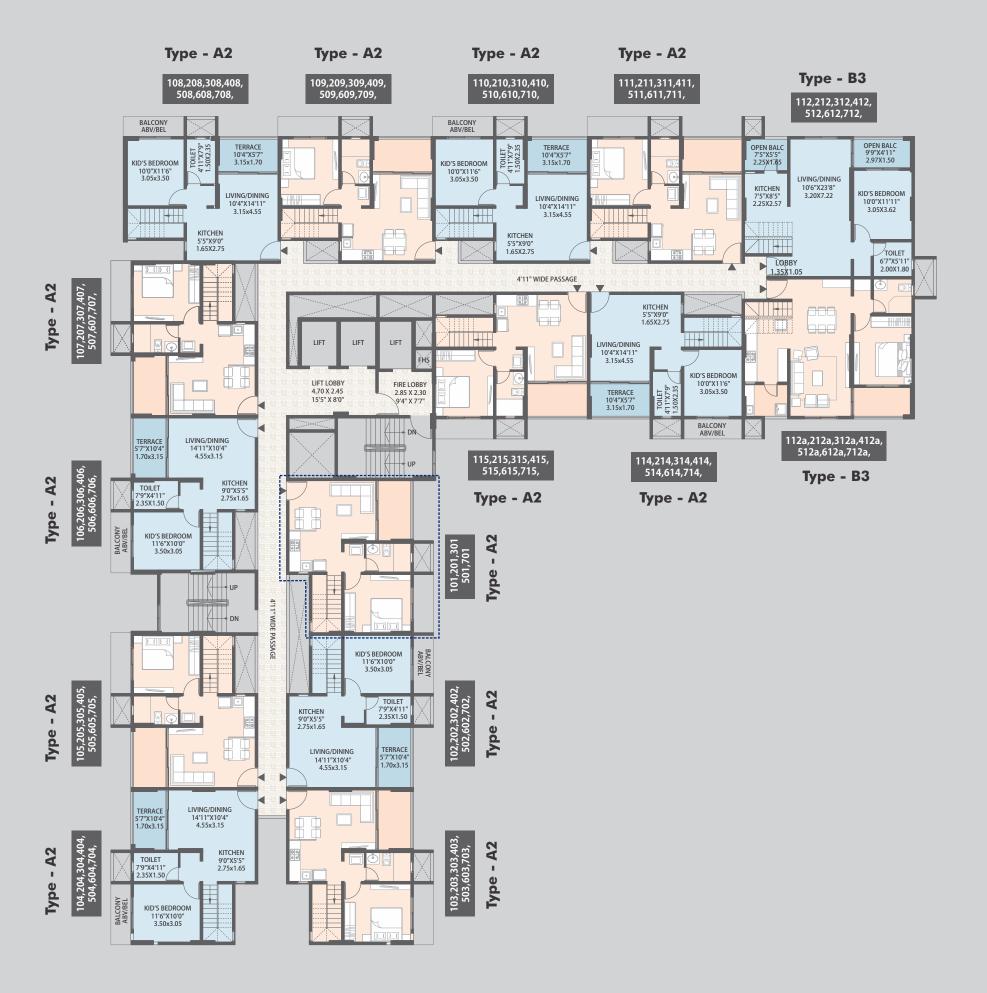

**Tower - A**Typical 1<sup>st</sup>, 2<sup>nd</sup>, 3<sup>rd</sup>, 4<sup>th</sup>, 5<sup>th</sup>, 6<sup>th</sup> & 7<sup>th</sup> Floor Plan
Lower Level Plan

**Tower - A**Typical Duplex of 1<sup>st</sup>, 2<sup>nd</sup>, 3<sup>rd</sup>, 4<sup>th</sup>, 5<sup>th</sup>, 6<sup>th</sup> & 7<sup>th</sup> Floor Plan
Upper Level Plan

Tower - B Typical 1<sup>st</sup>, 2<sup>nd</sup>, 3<sup>rd</sup>, 4<sup>th</sup>, 5<sup>th</sup>, 6<sup>th</sup> & 7<sup>th</sup> Floor Plan Lower Level Plan

Tower - B Typical Duplex of 1<sup>st</sup>, 2<sup>nd</sup>, 3<sup>rd</sup>, 4<sup>th</sup>, 5<sup>th</sup>, 6<sup>th</sup> & 7<sup>th</sup> Floor Plan Upper Level Plan

**Tower - E**Typical 1<sup>st</sup>, 2<sup>nd</sup>, 3<sup>rd</sup>, 4<sup>th</sup>, 5<sup>th</sup>, 6<sup>th</sup> & 7<sup>th</sup> Floor Plan
Lower Level Plan

**Tower - E**Typical Duplex of 1<sup>st</sup>, 2<sup>nd</sup>, 3<sup>rd</sup>, 4<sup>th</sup>, 5<sup>th</sup>, 6<sup>th</sup> & 7<sup>th</sup> Floor Plan
Upper Level Plan