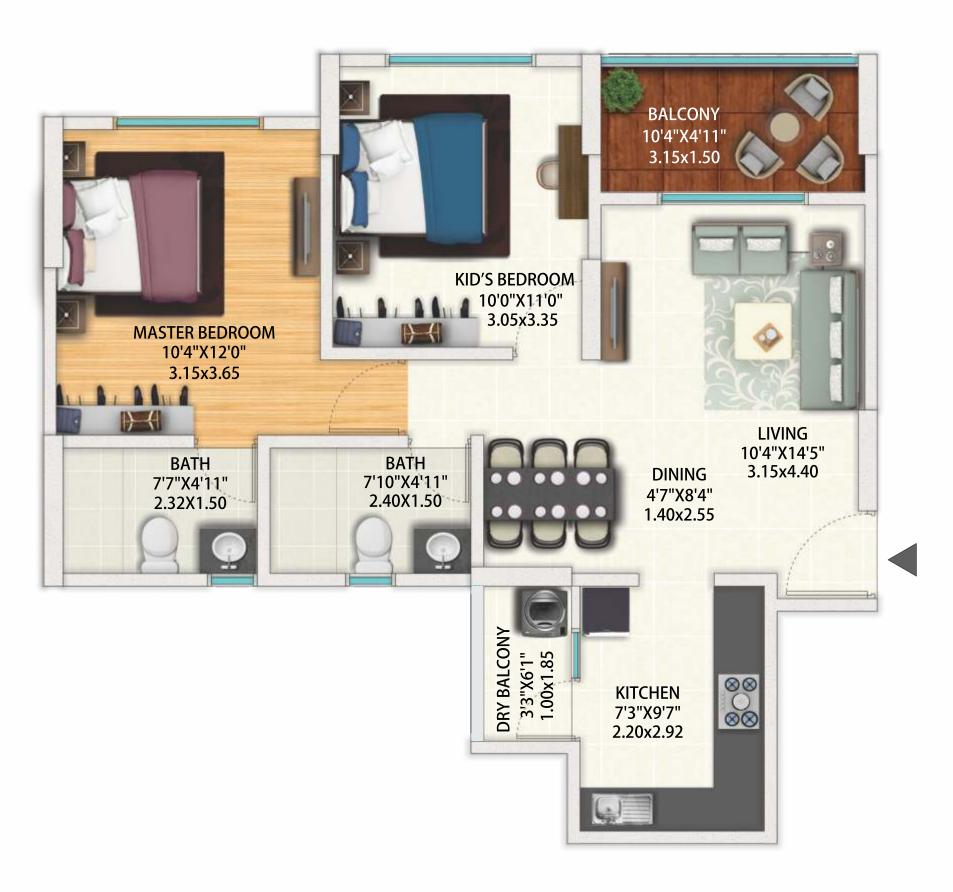

# Typical Unit Plan - 2 Bedroom Grand

|                  | Carpet area<br>(as per RERA) | Usable area of balcony | Usable area of private terrace* | Usable area of utility | Proportionate<br>share in common<br>general areas |
|------------------|------------------------------|------------------------|---------------------------------|------------------------|---------------------------------------------------|
| Area in Sq. mtrs | 58.93                        | 4.73                   | NA                              | 1.85                   | 22.93                                             |
| Area in Sq. ft.  | 634.32                       | 50.91                  | NA                              | 19.91                  | 246.80                                            |