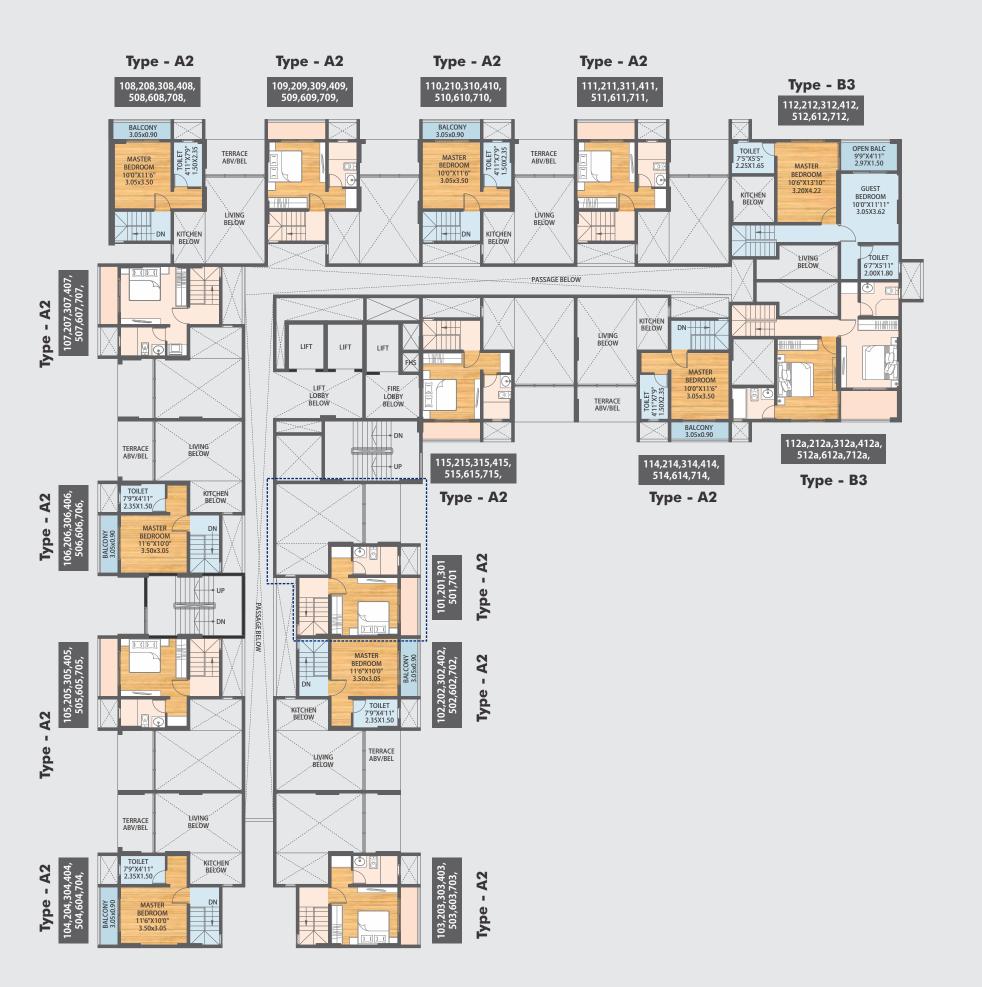

**Tower - A**Typical 1<sup>st</sup>, 2<sup>nd</sup>, 3<sup>rd</sup>, 4<sup>th</sup>, 5<sup>th</sup>, 6<sup>th</sup> & 7<sup>th</sup> Floor Plan
Lower Level Plan

**Tower - A**Typical Duplex of 1<sup>st</sup>, 2<sup>nd</sup>, 3<sup>rd</sup>, 4<sup>th</sup>, 5<sup>th</sup>, 6<sup>th</sup> & 7<sup>th</sup> Floor Plan
Upper Level Plan

Tower - B Typical 1<sup>st</sup>, 2<sup>nd</sup>, 3<sup>rd</sup>, 4<sup>th</sup>, 5<sup>th</sup>, 6<sup>th</sup> & 7<sup>th</sup> Floor Plan Lower Level Plan

Tower - B Typical Duplex of 1<sup>st</sup>, 2<sup>nd</sup>, 3<sup>rd</sup>, 4<sup>th</sup>, 5<sup>th</sup>, 6<sup>th</sup> & 7<sup>th</sup> Floor Plan Upper Level Plan

**Tower - E**Typical 1<sup>st</sup>, 2<sup>nd</sup>, 3<sup>rd</sup>, 4<sup>th</sup>, 5<sup>th</sup>, 6<sup>th</sup> & 7<sup>th</sup> Floor Plan
Lower Level Plan

**Tower - E**Typical Duplex of 1<sup>st</sup>, 2<sup>nd</sup>, 3<sup>rd</sup>, 4<sup>th</sup>, 5<sup>th</sup>, 6<sup>th</sup> & 7<sup>th</sup> Floor Plan
Upper Level Plan