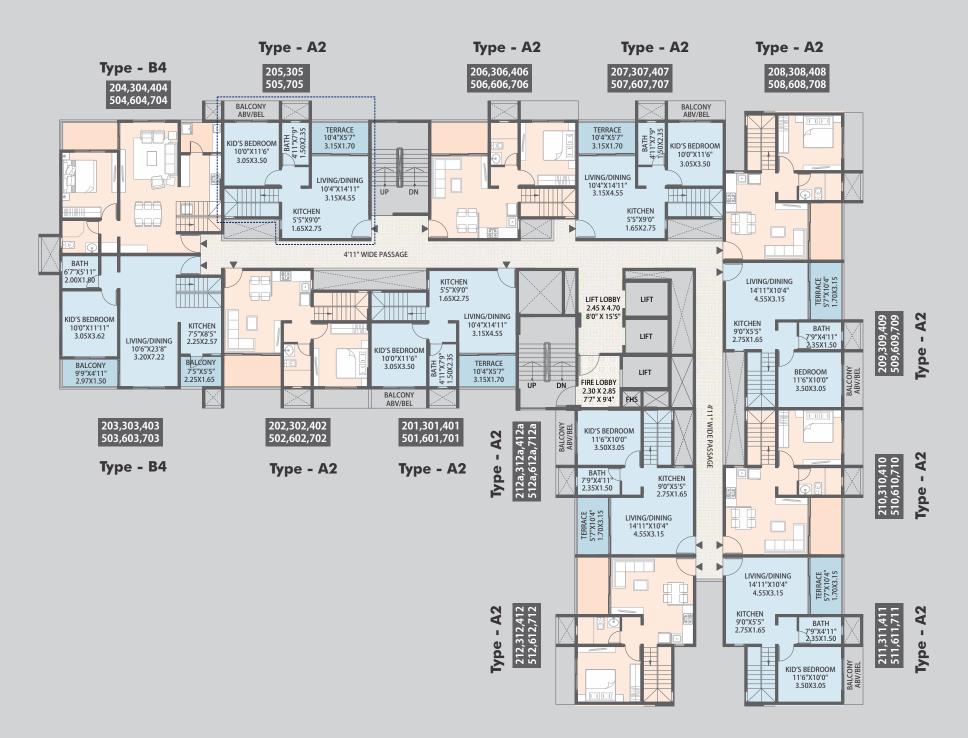

Tower - B Typical 1<sup>st</sup>, 2<sup>nd</sup>, 3<sup>rd</sup>, 4<sup>th</sup>, 5<sup>th</sup>, 6<sup>th</sup> & 7<sup>th</sup> Floor Plan Lower Level Plan

Tower - B Typical Duplex of 1<sup>st</sup>, 2<sup>nd</sup>, 3<sup>rd</sup>, 4<sup>th</sup>, 5<sup>th</sup>, 6<sup>th</sup> & 7<sup>th</sup> Floor Plan Upper Level Plan

**Tower - E**Typical 1<sup>st</sup>, 2<sup>nd</sup>, 3<sup>rd</sup>, 4<sup>th</sup>, 5<sup>th</sup>, 6<sup>th</sup> & 7<sup>th</sup> Floor Plan
Lower Level Plan

**Tower - E**Typical Duplex of 1<sup>st</sup>, 2<sup>nd</sup>, 3<sup>rd</sup>, 4<sup>th</sup>, 5<sup>th</sup>, 6<sup>th</sup> & 7<sup>th</sup> Floor Plan
Upper Level Plan