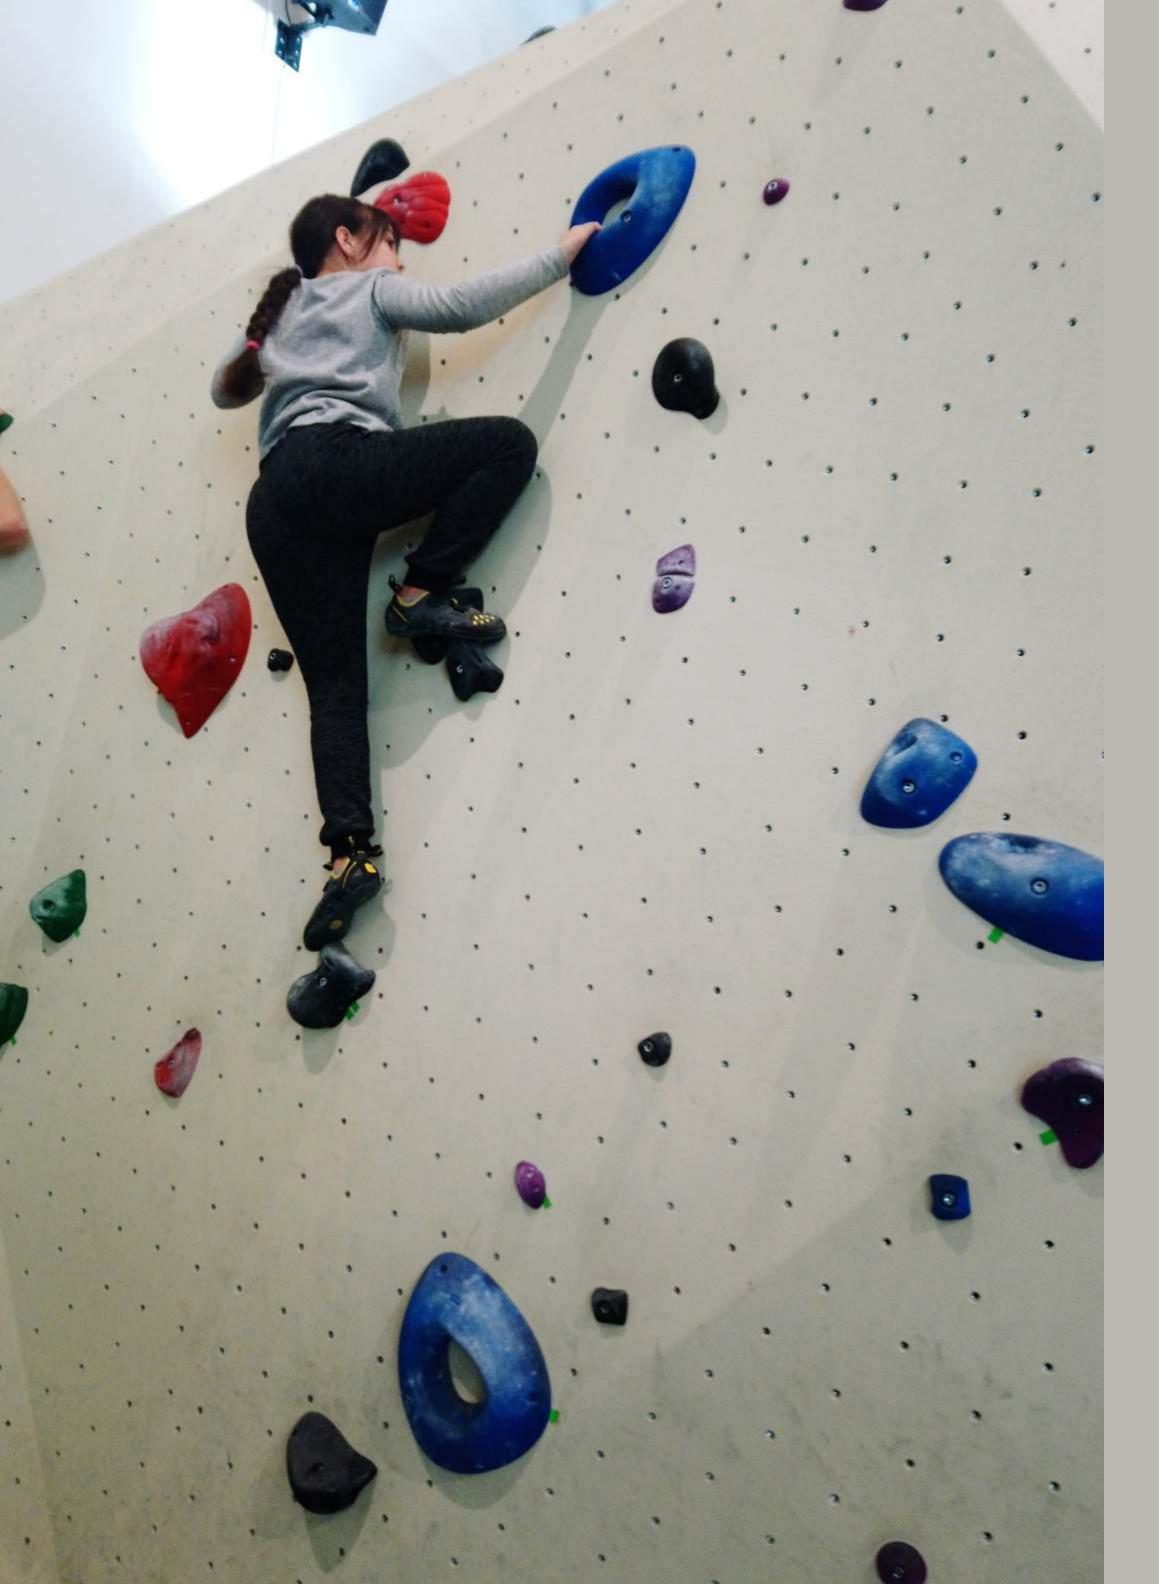

### THE ROCK CLIMBING WALL: THE PERFECT WAY TO TEACH A CHILD THAT THE CLIMB MAY BE TOUGH BUT IN THE END IT'S WORTH IT.

The rock climbing wall is where your child will learn to grow from strength to strength and gain the confidence to scale greater heights. A lesson that will serve them well in the times to come and prepare them to overcome whatever challenge comes their way, by working their way through it with grit and patience.