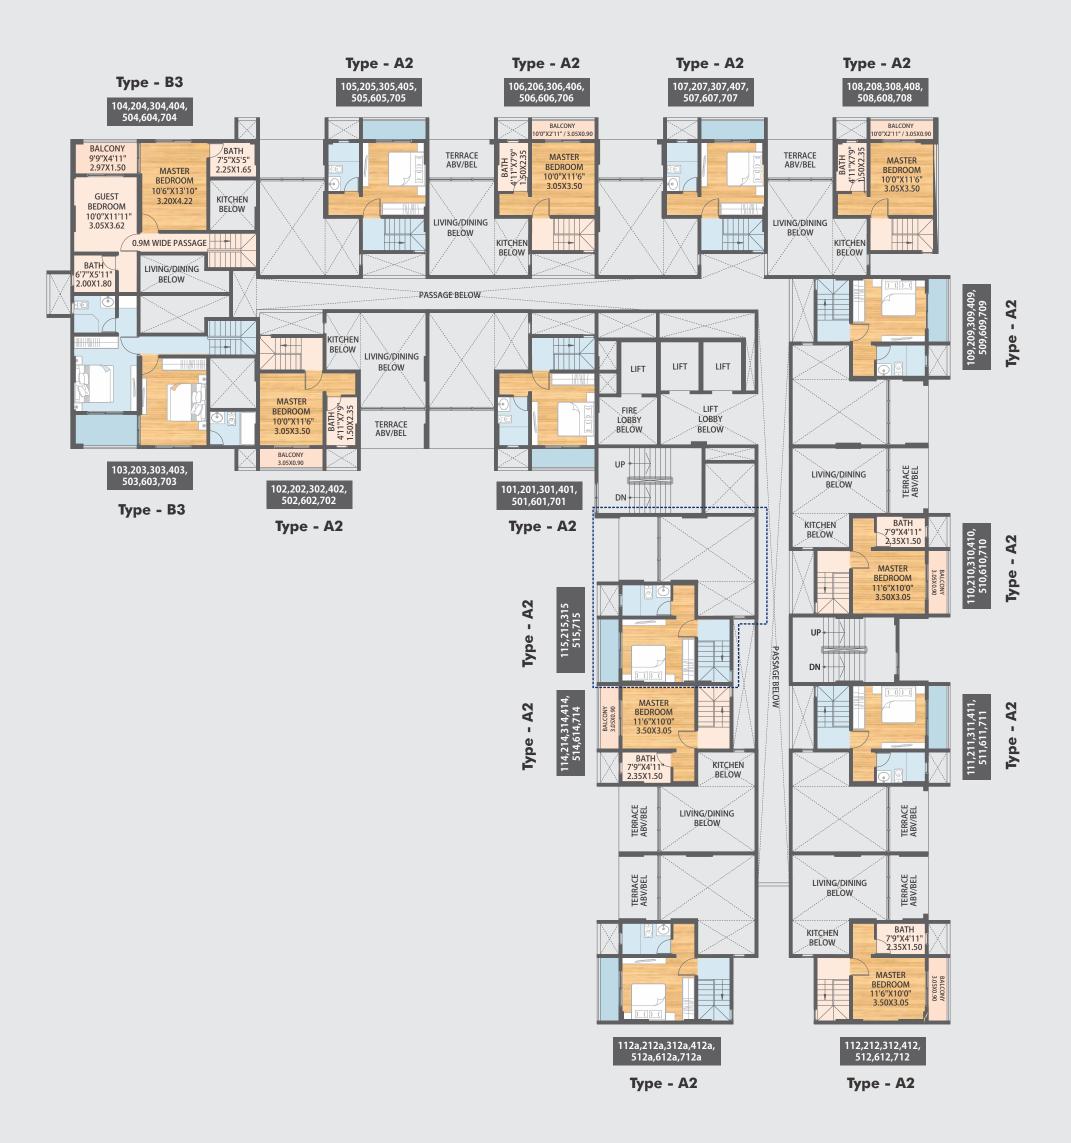

**Tower - A**Typical 1<sup>st</sup>, 2<sup>nd</sup>, 3<sup>rd</sup>, 4<sup>th</sup>, 5<sup>th</sup>, 6<sup>th</sup> & 7<sup>th</sup> Floor Plan
Lower Level Plan

**Tower - A**Typical Duplex of 1<sup>st</sup>, 2<sup>nd</sup>, 3<sup>rd</sup>, 4<sup>th</sup>, 5<sup>th</sup>, 6<sup>th</sup> & 7<sup>th</sup> Floor Plan
Upper Level Plan

Tower - B Typical 1<sup>st</sup>, 2<sup>nd</sup>, 3<sup>rd</sup>, 4<sup>th</sup>, 5<sup>th</sup>, 6<sup>th</sup> & 7<sup>th</sup> Floor Plan Lower Level Plan

Tower - B Typical Duplex of 1<sup>st</sup>, 2<sup>nd</sup>, 3<sup>rd</sup>, 4<sup>th</sup>, 5<sup>th</sup>, 6<sup>th</sup> & 7<sup>th</sup> Floor Plan Upper Level Plan

**Tower - E**Typical 1<sup>st</sup>, 2<sup>nd</sup>, 3<sup>rd</sup>, 4<sup>th</sup>, 5<sup>th</sup>, 6<sup>th</sup> & 7<sup>th</sup> Floor Plan
Lower Level Plan

**Tower - E**Typical Duplex of 1<sup>st</sup>, 2<sup>nd</sup>, 3<sup>rd</sup>, 4<sup>th</sup>, 5<sup>th</sup>, 6<sup>th</sup> & 7<sup>th</sup> Floor Plan
Upper Level Plan