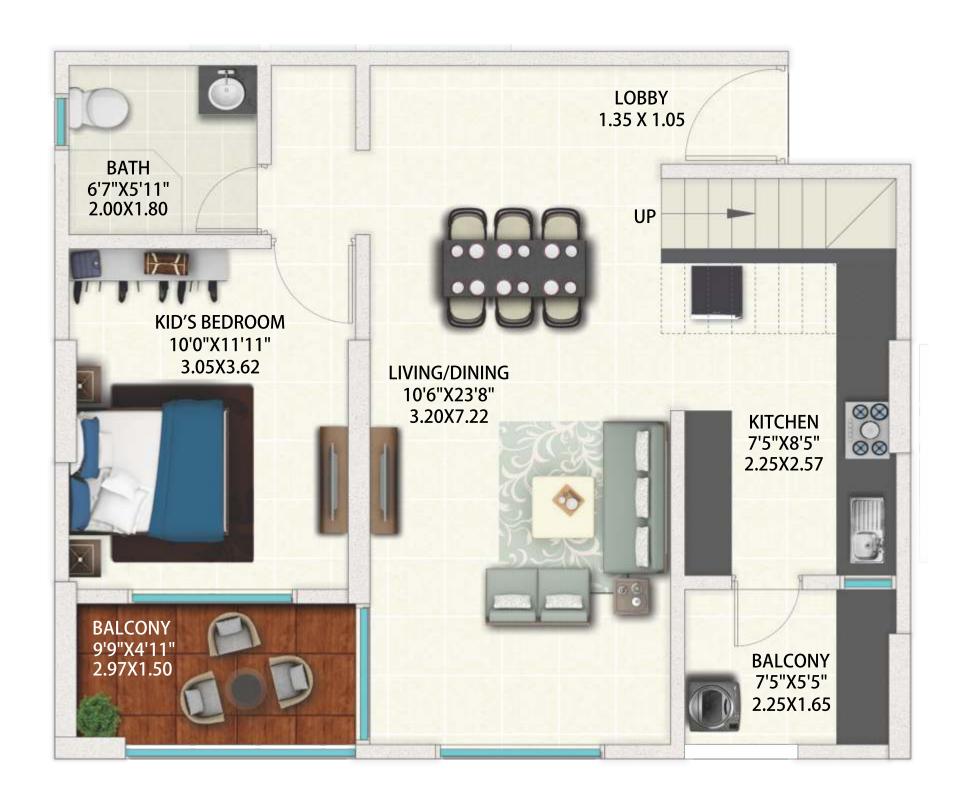

th</sup> Floor
Upper Level Plan







# Typical Unit Plan - 2 Bedroom Duplex Lower Level



|                  | Carpet area<br>(as per RERA) | Usable area of balcony | Usable area of private terrace* | Proportionate<br>share in common<br>general areas |
|------------------|------------------------------|------------------------|---------------------------------|---------------------------------------------------|
| Area in Sq. mtrs | 59.90                        | 2.74                   | 5.35                            | 23.80                                             |
| Area in Sq. ft   | 644.76                       | 29.49                  | 57.59                           | 256.15                                            |

# Typical Unit Plan - 2 Bedroom Duplex Upper Level





|                  | Carpet area<br>(as per RERA) | Usable area of balcony | Usable area of utility | Proportionate<br>share in common<br>general areas |
|------------------|------------------------------|------------------------|------------------------|---------------------------------------------------|
| Area in Sq. mtrs | 98.37                        | 9.14                   | 3.70                   | 38.92                                             |
| Area in Sq. ft   | 1058.85                      | 98.38                  | 39.83                  | 418.98                                            |





# Typical Unit Plan - 2 Bedroom Row House (RH-B)



|                  | Carpet area<br>(as per RERA) | Usable area of private terrace | Usable area of utility | Proportionate<b