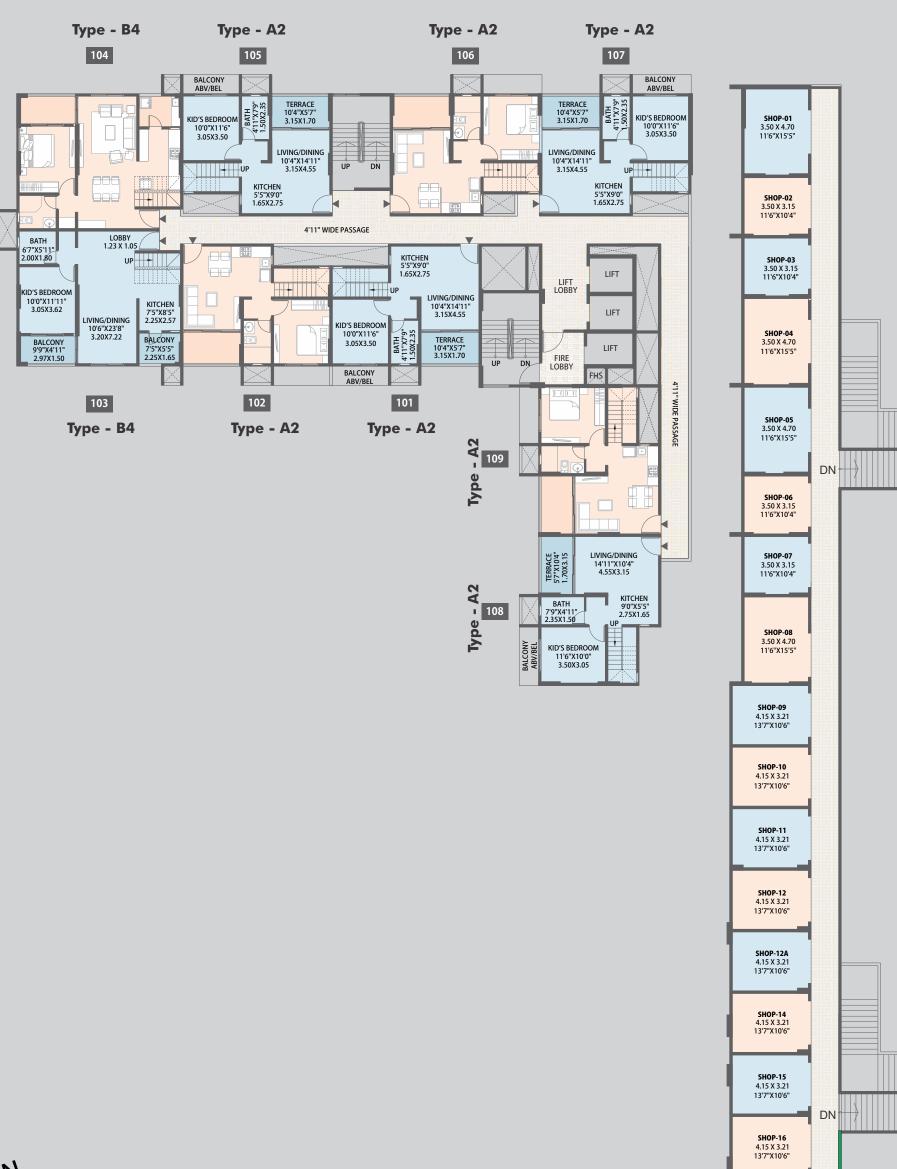

**3 BEDROOM ROW HOUSE** 

2 & 3 Bedroom **Apartment & Duplexes** 

**Studio Apartments** 

Table Tennis Room

Pool table room

Skating Rink

Open Gym

**Tower - G**Typical 1<sup>st</sup> to 6<sup>th</sup> & 8<sup>th</sup> to 12<sup>th</sup> Floor Plan

**RERA Typology: ST** 

**Tower - G**Typical Unit Plan - Studio Apartment