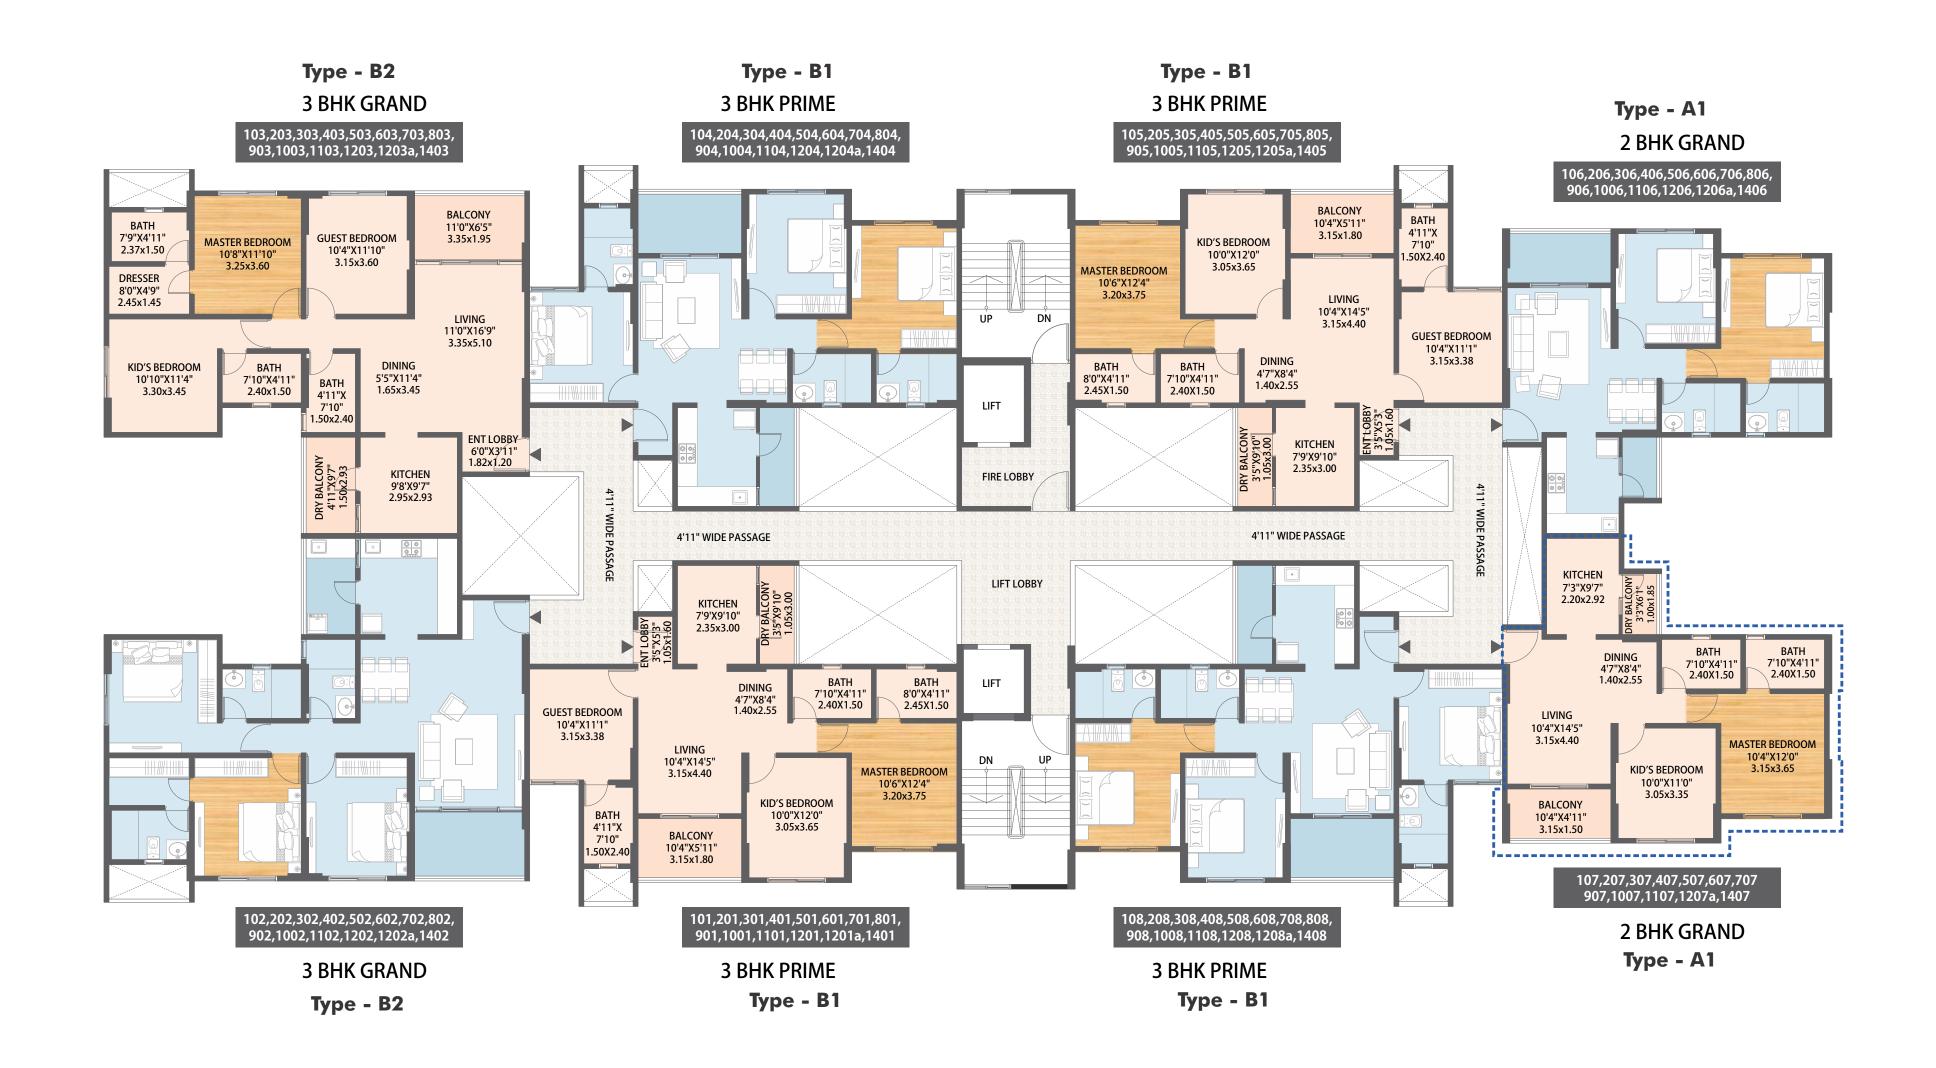

**Tower - A**Typical 1<sup>st</sup>, 2<sup>nd</sup>, 3<sup>rd</sup>, 4<sup>th</sup>, 5<sup>th</sup>, 6<sup>th</sup> & 7<sup>th</sup> Floor Plan
Lower Level Plan

**Tower - A**Typical Duplex of 1<sup>st</sup>, 2<sup>nd</sup>, 3<sup>rd</sup>, 4<sup>th</sup>, 5<sup>th</sup>, 6<sup>th</sup> & 7<sup>th</sup> Floor Plan
Upper Level Plan

Tower - B Typical 1<sup>st</sup>, 2<sup>nd</sup>, 3<sup>rd</sup>, 4<sup>th</sup>, 5<sup>th</sup>, 6<sup>th</sup> & 7<sup>th</sup> Floor Plan Lower Level Plan

Tower - B Typical Duplex of 1<sup>st</sup>, 2<sup>nd</sup>, 3<sup>rd</sup>, 4<sup>th</sup>, 5<sup>th</sup>, 6<sup>th</sup> & 7<sup>th</sup> Floor Plan Upper Level Plan

**Tower - E**Typical 1<sup>st</sup>, 2<sup>nd</sup>, 3<sup>rd</sup>, 4<sup>th</sup>, 5<sup>th</sup>, 6<sup>th</sup> & 7<sup>th</sup> Floor Plan
Lower Level Plan

**Tower - E**Typical Duplex of 1<sup>st</sup>, 2<sup>nd</sup>, 3<sup>rd</sup>, 4<sup>th</sup>, 5<sup>th</sup>, 6<sup>th</sup> & 7<sup>th</sup> Floor Plan
Upper Level Plan