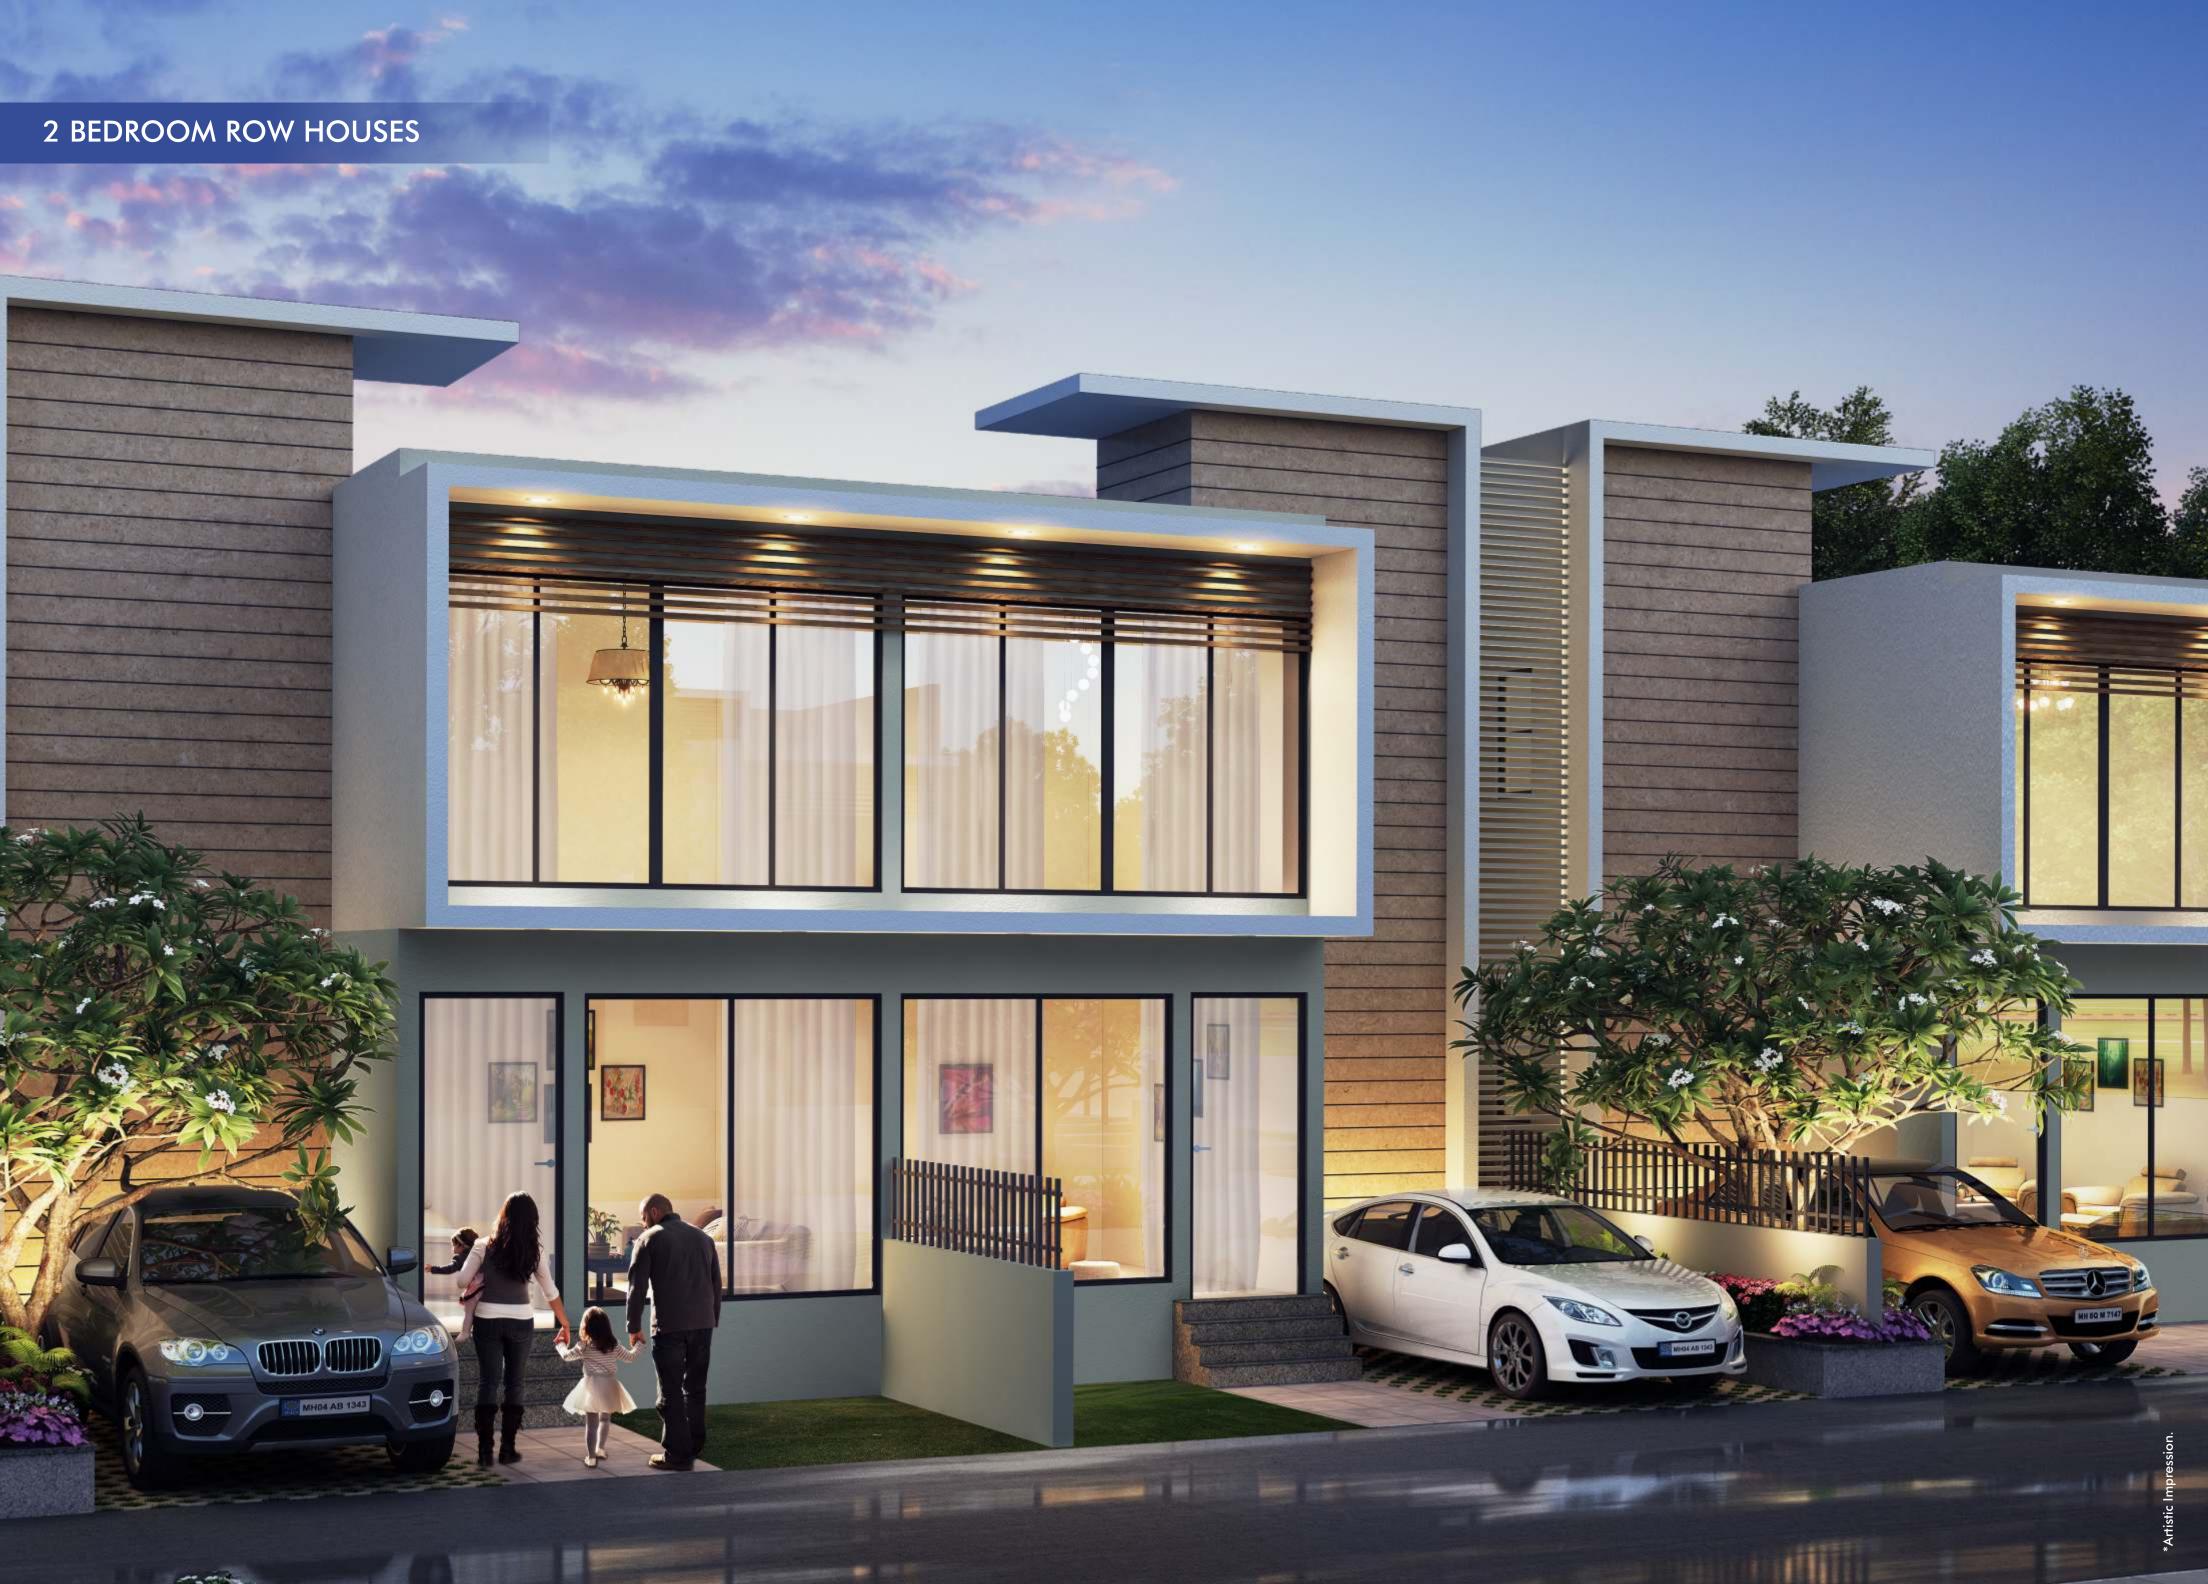

**3 BEDROOM ROW HOUSE** 

2 & 3 Bedroom **Apartment & Duplexes** 

**Studio Apartments** 

# Typical Unit Plan - 2 Bedroom Row House (RH-B)

|                  | Carpet area<br>(as per RERA) | Usable area of private terrace | Usable area of utility | Proportionate<br>share in common<br>general areas |
|------------------|------------------------------|--------------------------------|------------------------|---------------------------------------------------|
| Area in Sq. mtrs | 63.03                        | 6.48                           | NA                     | 24.33                                             |
| Area in Sq. ft   | 678.45                       | 69.75                          | NA                     | 261.87                                            |