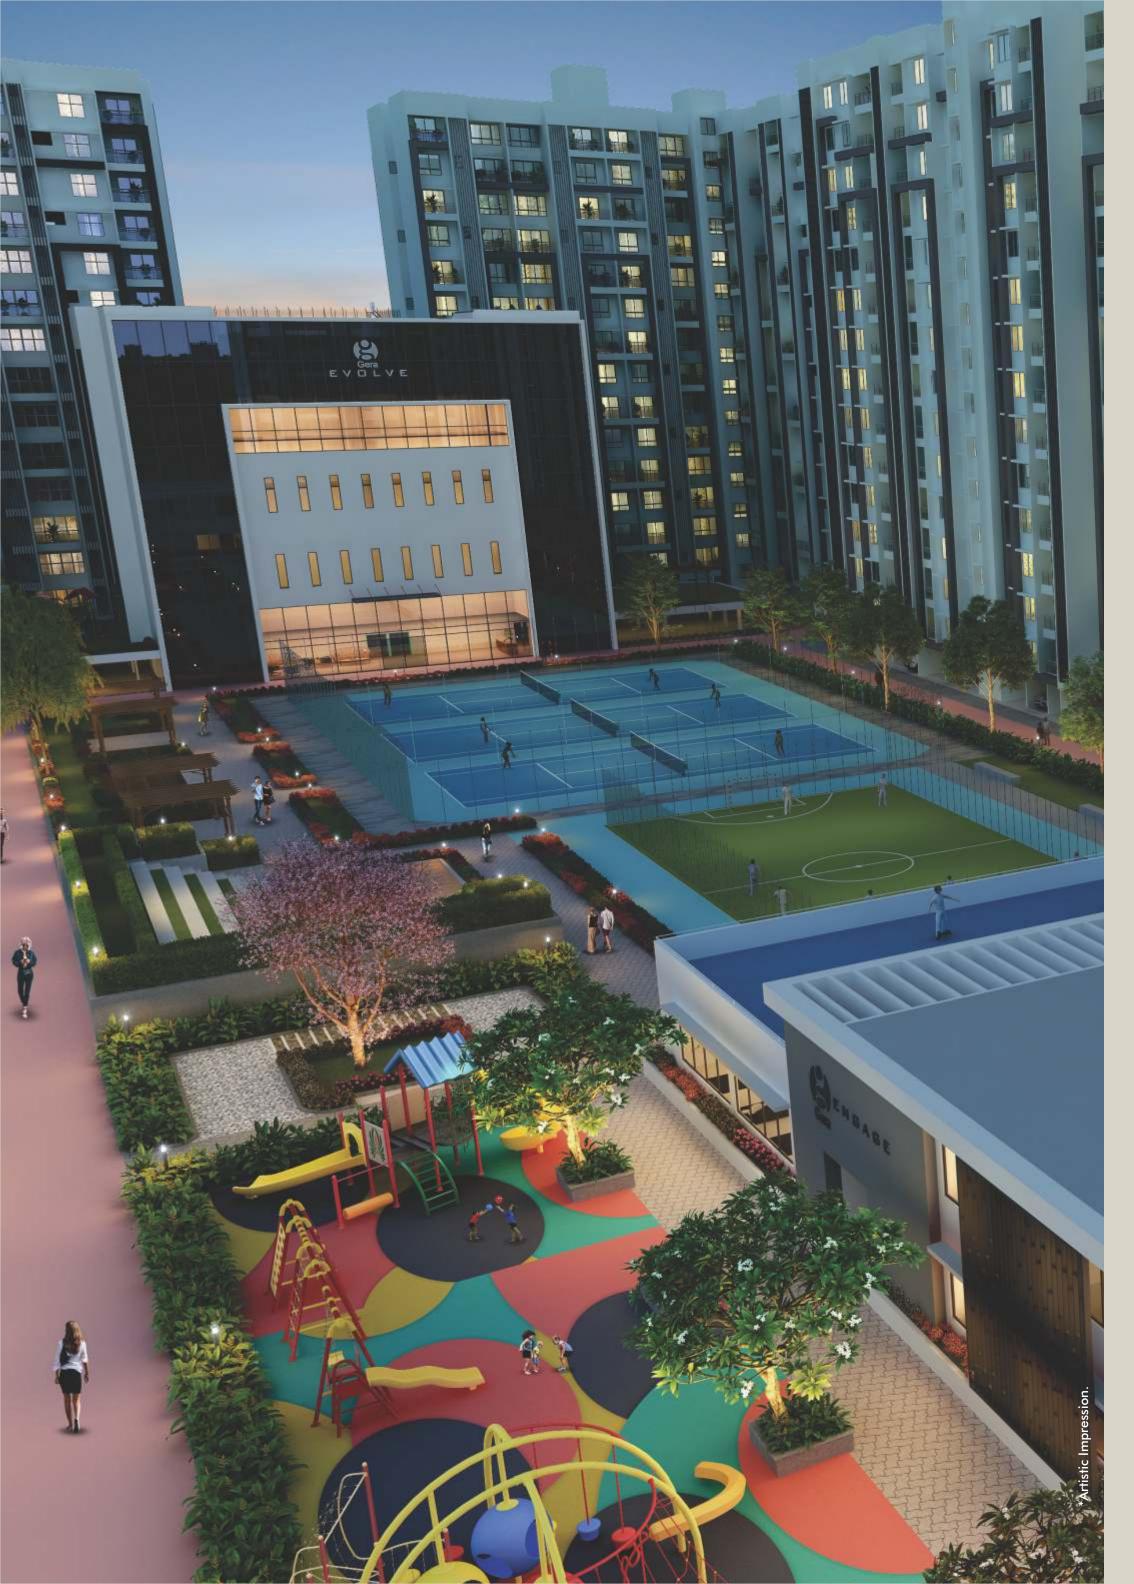

#### **CENTRAL ARENA:**

3 tennis courts | 1 futsal court | Net Cricket

Kids play areas | Toddlers play area | Party lawn

Pool with kids pool | Jogging track

Kids' Cycling track | Senior citizen area

Accupressure pathway

#### **EVOLVE: CLUBHOUSE**

Indoor temperature-controlled infinity edge half-size Olympic pool

3 badminton courts | Lounge | Game zone

Half-basketball court | Party terrace

Adequate Changing rooms | Cafe

Coworking zone | Dance room | Training room

#### **CENTRAL ARENA:**

3 tennis courts | 1 futsal court | Net Cricket
Kids play areas | Toddlers play area | Party lawn
Pool with kids pool | Jogging track
Kids' Cycling track | Senior citizen area
Accupuncture pathway

#### **EVOLVE: CLUBHOUSE**

Indoor temperature-controlled half-size
Olympic infinity-edge pool
3 badminton courts | Lounge | Game zone
Half-basketball court | Dance room | Mini theatre
2 Squash courts | Gymnastics | 2 level Gymnasium

# **CENTRAL ARENA:**

3 TENNIS COURTS | 1 FUTSAL COURT | NET CRICKET

KIDS PLAY AREAS | TODDLERS PLAY AREA | SENIOR CITIZEN AREA

POOL WITH KIDS POOL | KIDS'CYCLING TRACK

JOGGING TRACK | PARTY LAWN | ACCUPUNCTURE PATHWAY

The Central Arena is what you'd call a family favourite.

And rightly so, because it has something for everyone in the family. There are 3 tennis courts for the neighborhood's budding tennis champs and their best doubles partners - parents. There are 2 cricket practice nets to get match ready. And 1 futsal court for the days when you feel like giving cricket a miss. There's also a jogging track spread over 450 metres, a cycling track of 150 metres, pools, play areas, a place for senior citizens' to catch up with like minded neighbours, you name it and it's there.

# **EVOLVE: CLUBHOUSE**

Indoor temperature-controlled half-size Olympic infinity-edge pool
Lounge | Game zone | Half-basketball court | Party terrace
Adequate Changing rooms | Cafe
Coworking zone | Dance room | Training room
Art room | Mini theatre | 2 Squash courts | Gymnastics

Whatever it is, that you're in the mood for, you will find it all here.

There are three badminton court that can host friendly matches between neighbours. A half Olympic sized swimming pool to unwind in after a long day. A two level gymnasium that lets you achieve your fitness goals no matter how busy you get. And then there are two squash court too. There's more of course, you'll find out soon enough.